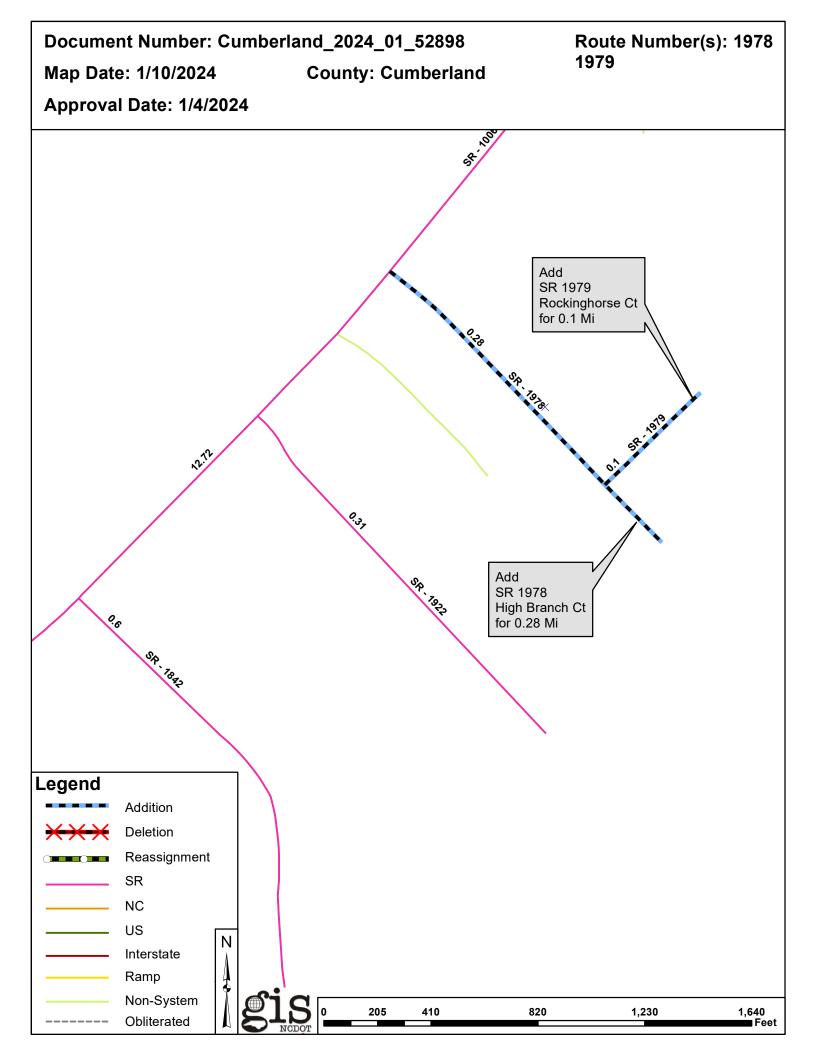

| <b>Document Number</b>   | County     | <b>Approval Date</b> |
|--------------------------|------------|----------------------|
| Cumberland_2024_01_52898 | CUMBERLAND | 01/04/2024           |

Questions or comments about changes should be referred to the GIS Help Desk at GISHelp@ncdot.gov.

## 2024 Road System Changes

| <b>Petition Name:</b> | Cumberland_2024_01_52898 |
|-----------------------|--------------------------|
| Date:                 | 01/04/2024               |
| County:               | CUMBERLAND               |

#### Additions

| Route   | Street Name     | Mileage | Мар |
|---------|-----------------|---------|-----|
| SR 1978 | HIGH BRANCH CT  | 0.28    |     |
| SR 1979 | ROCKINGHORSE CT | 0.1     |     |