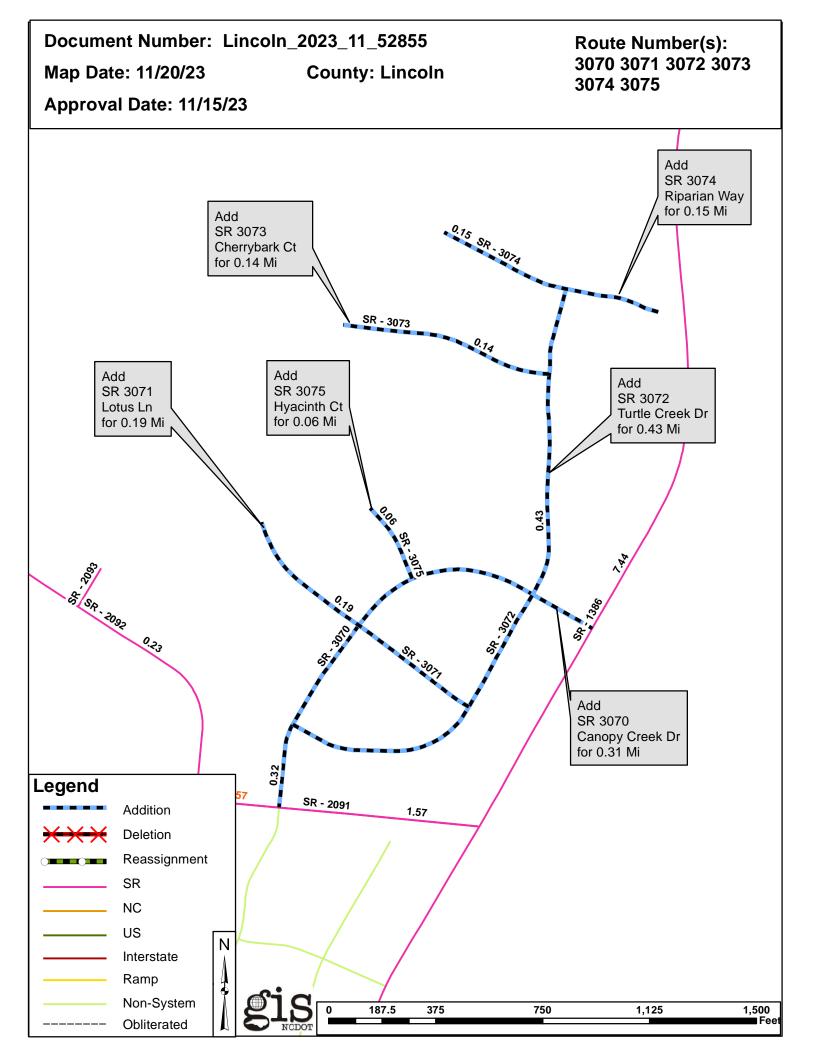

#### Additions

| Route   | Street Name     | Mileage Map |
|---------|-----------------|-------------|
| SR 3072 | TURTLE CREEK DR | 0.43        |
| SR 3070 | CANOPY CREEK DR | 0.31        |
| SR 3071 | LOTUS LN        | 0.19        |
| SR 3075 | HYACINTH CT     | 0.06        |
| SR 3073 | CHERRYBARK CT   | 0.14        |
| SR 3074 | RIPARIAN WAY    | 0.15        |