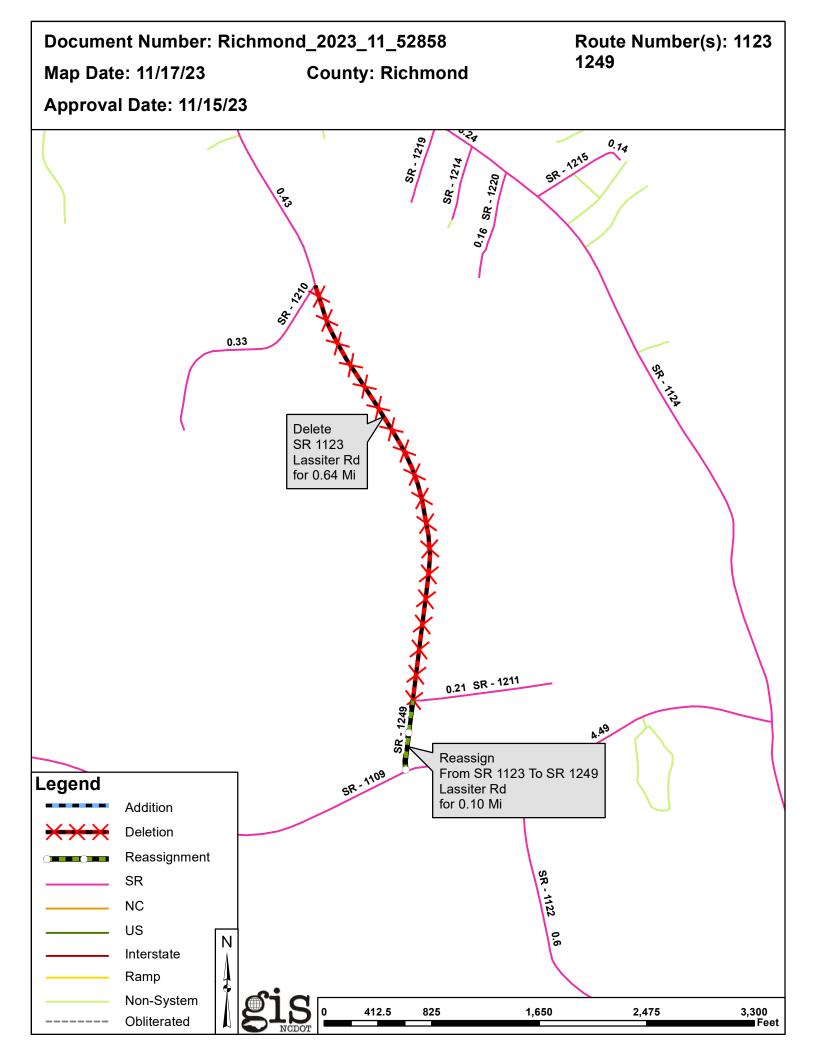

### Deletions

| Route   | Street Name | Mileage | Мар |
|---------|-------------|---------|-----|
| SR 1123 | LASSITER RD | 0.64    |     |

## Reassignments

| <b>Existing Route</b> | New Route | Street Name | Mileage | Map |
|-----------------------|-----------|-------------|---------|-----|
| SR 1123               | SR 1249   | LASSITER RD | 0.1     |     |