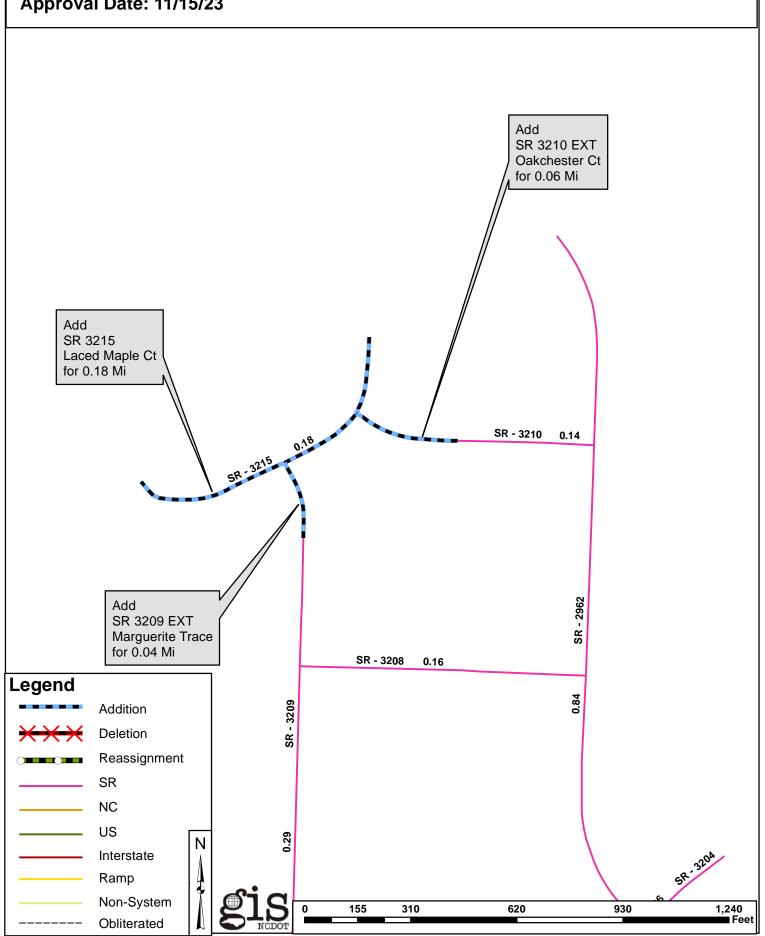

# 2023 Road System Changes

**Petition Name:** Rockingham\_2023\_11\_52852

Date: 11/15/2023 County: ROCKINGHAM

### Additions

| Route       | Street Name      | Mileage Map |  |
|-------------|------------------|-------------|--|
| SR 3215     | LACED MAPLE CT   | 0.18        |  |
| SR 3209 EXT | MARGUERITE TRACE | 0.04        |  |
| SR 3210 EXT | OAKCHESTER CT    | 0.06        |  |

**Document Number: Rockingham\_2023\_11\_52852** Route Number(s): 3215 3209 EXT 3210 EXT

Map Date: 11/20/23 **County: Rockingham** 

Approval Date: 11/15/23