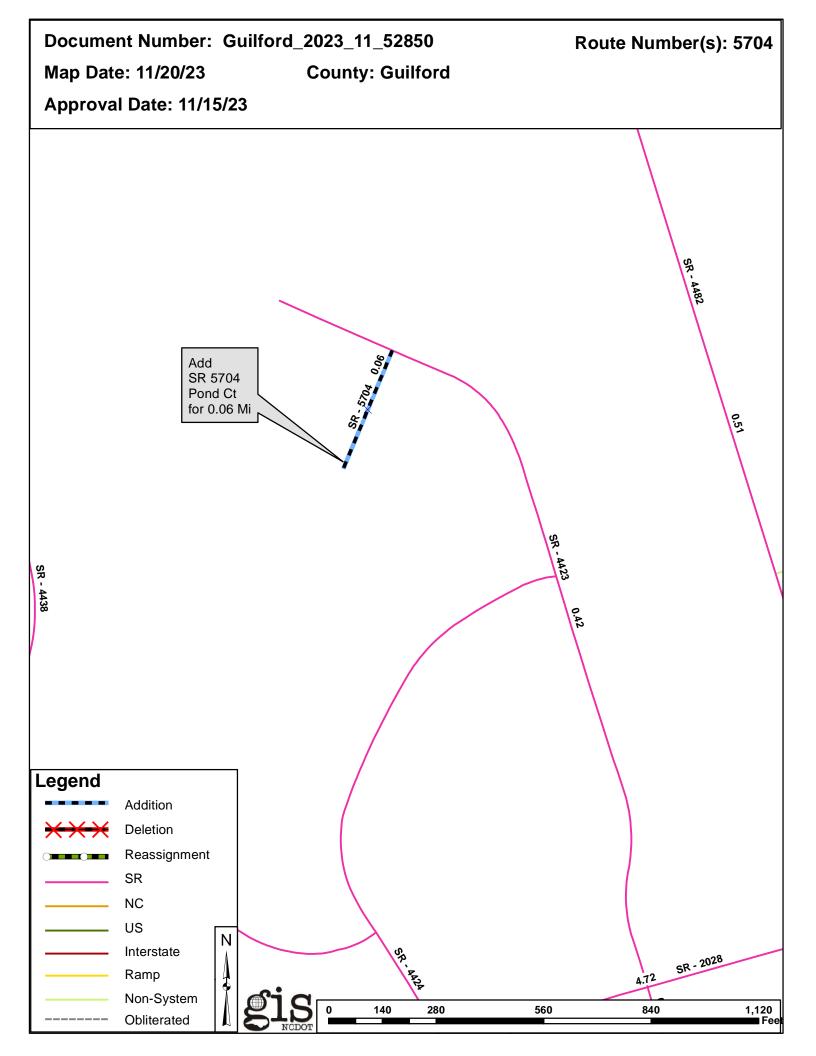

## 2023 Road System Changes

| <b>Petition Name:</b> | Guilford_2023_11_52850 |
|-----------------------|------------------------|
| Date:                 | 11/15/2023             |
| County:               | GUILFORD               |

#### Additions

| Route   | Street Name | Mileage | Мар |
|---------|-------------|---------|-----|
| SR 5704 | POND CT     | 0.06    |     |