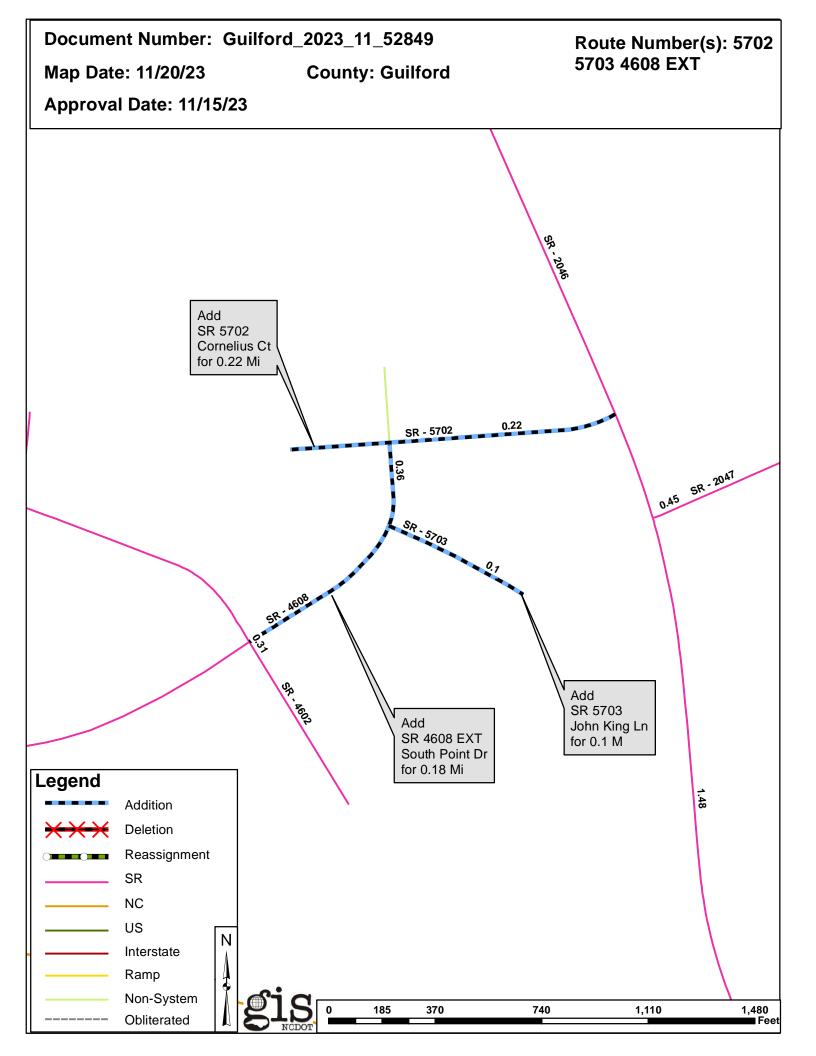

# 2023 Road System Changes

**Petition Name:** Guilford\_2023\_11\_52849

Date: 11/15/2023 County: GUILFORD

#### Additions

| Route       | Street Name    | Mileage Map | _ |
|-------------|----------------|-------------|---|
| SR 5703     | JOHN KING LN   | 0.1         |   |
| SR 4608 EXT | SOUTH POINT DR | 0.18        |   |
| SR 5702     | CORNELIUS CT   | 0.22        |   |