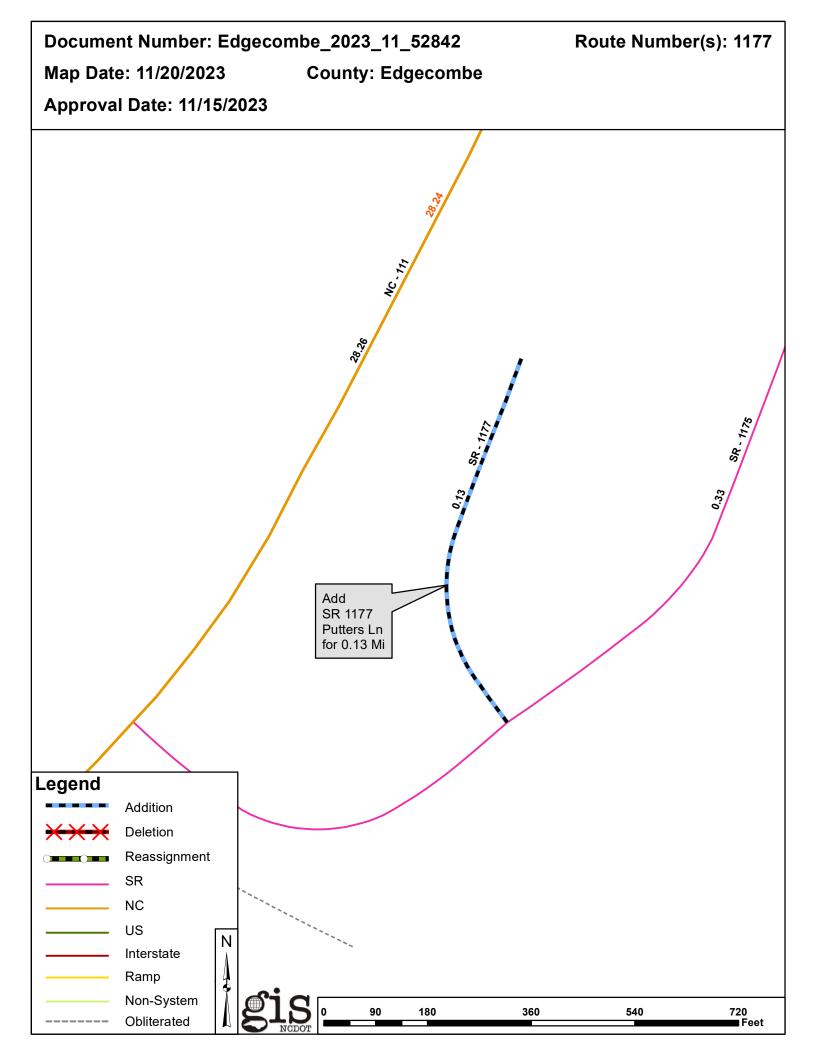

## 2023 Road System Changes

| <b>Petition Name:</b> | Edgecombe_2023_11_52842 |
|-----------------------|-------------------------|
| Date:                 | 11/15/2023              |
| County:               | EDGECOMBE               |

#### Additions

| Route   | Street Name | Mileage | Map |
|---------|-------------|---------|-----|
| SR 1177 | PUTTERS LN  | 0.13    |     |