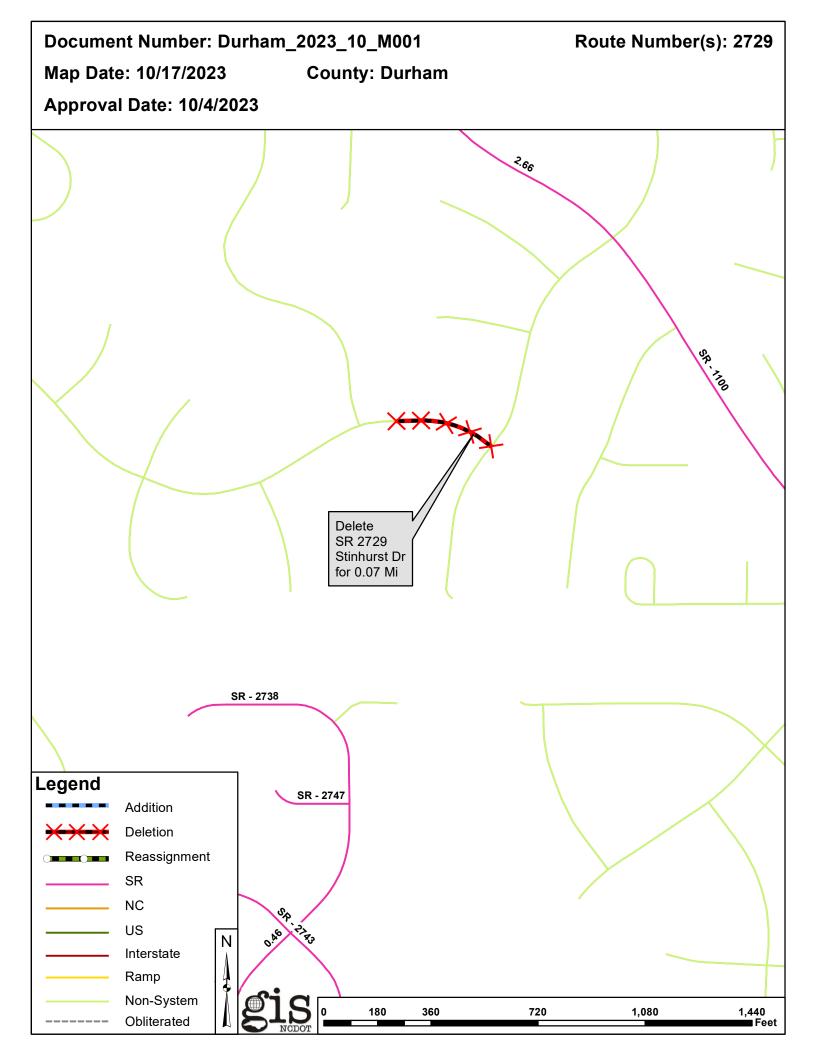

## 2023 Road System Changes

| <b>Petition Name:</b> | Durham_2023_10_M001 |
|-----------------------|---------------------|
| Date:                 | 10/04/2023          |
| County:               | DURHAM              |

#### Deletions

| Route   | Street Name  | Mileage | Map |
|---------|--------------|---------|-----|
| SR 2729 | STINHURST DR | 0.07    |     |