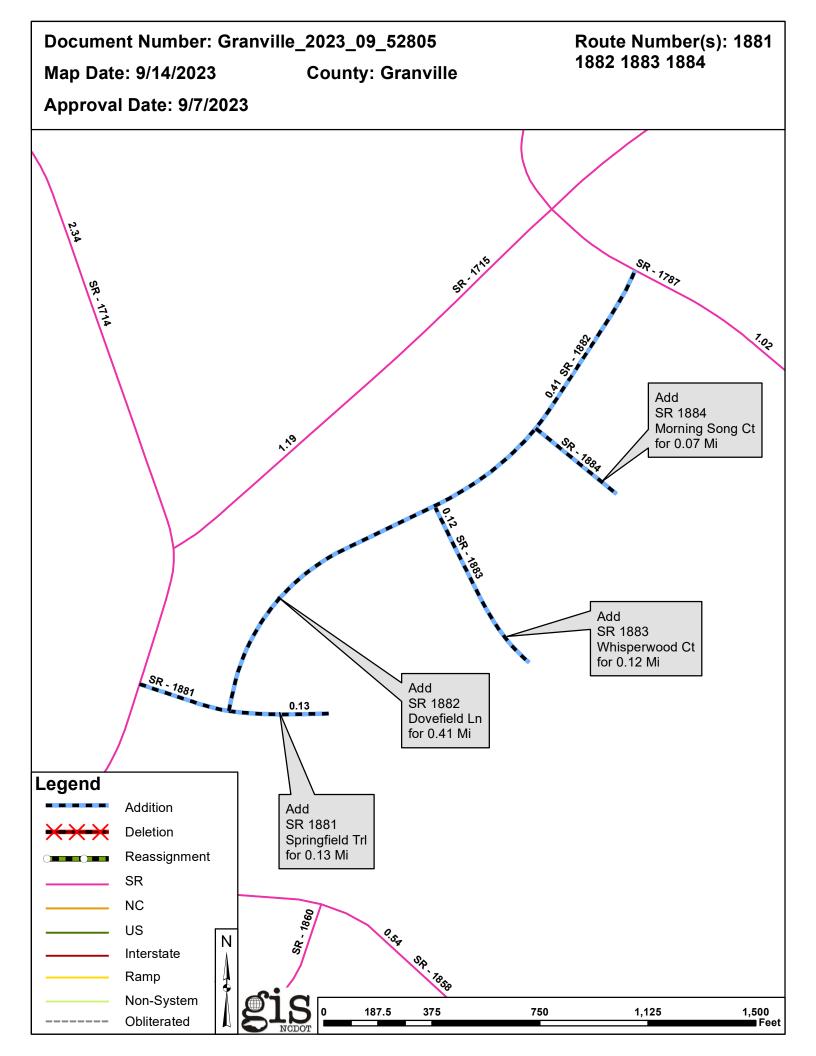

### Additions

| Route   | Street Name     | Mileage Map |
|---------|-----------------|-------------|
| SR 1881 | SPRINGFIELD TRL | 0.13        |
| SR 1882 | DOVEFIELD LN    | 0.41        |
| SR 1883 | WHISPERWOOD CT  | 0.12        |
| SR 1884 | MORNING SONG CT | 0.07        |