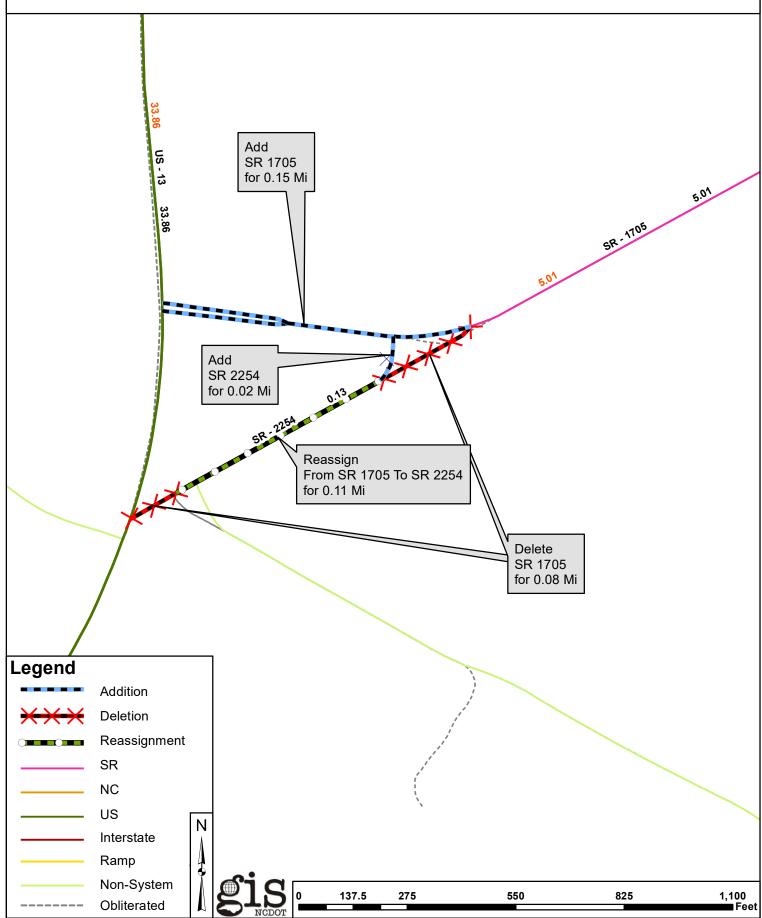

### Additions

| Route   | Street Name | Mileage | Map |
|---------|-------------|---------|-----|
| SR 1705 |             | 0.15    |     |
| SR 2254 |             | 0.02    |     |

## Deletions

| Route   | Street Name | Mileage | Мар |
|---------|-------------|---------|-----|
| SR 1705 |             | 0.08    |     |

## Reassignments

| Existing Route | New Route | Street Name | Mileage | Мар |
|----------------|-----------|-------------|---------|-----|
| SR 1705        | SR 2254   |             | 0.11    |     |