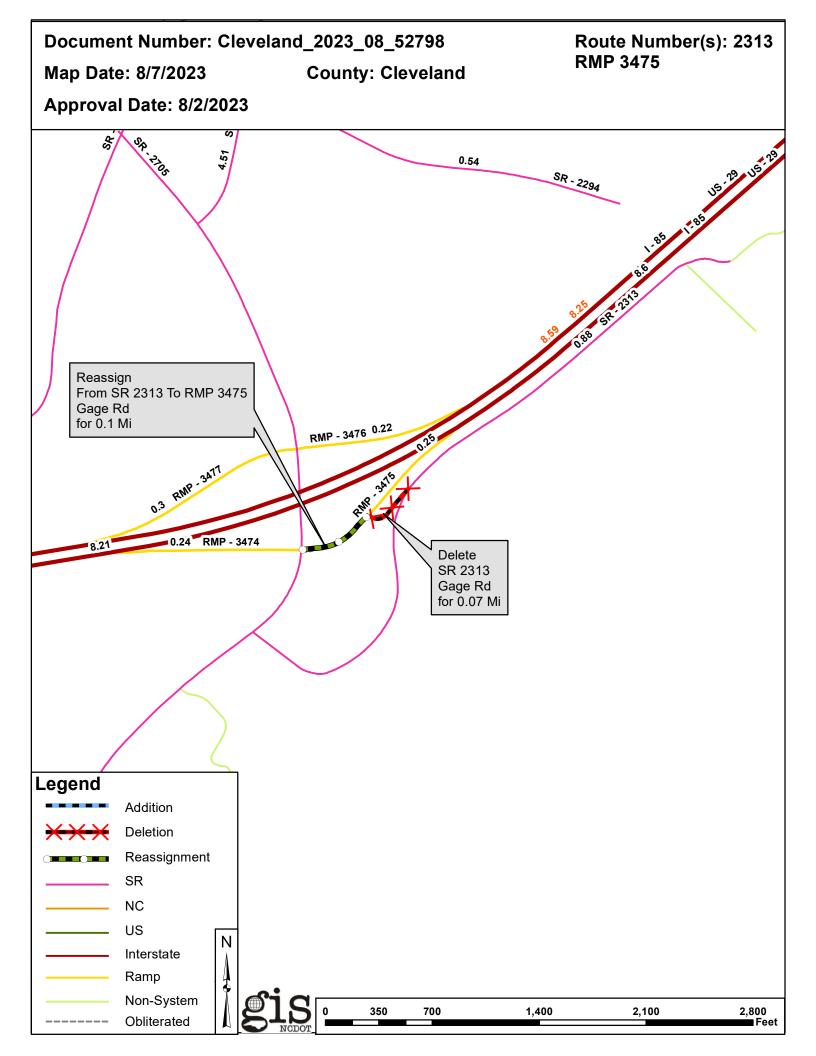

| Document Number         | County    | <b>Approval Date</b> |
|-------------------------|-----------|----------------------|
| Cleveland_2023_08_52798 | CLEVELAND | 08/02/2023           |

Questions or comments about changes should be referred to the GIS Help Desk at GISHelp@ncdot.gov.

## 2023 Road System Changes

| <b>Petition Name:</b> | Cleveland_2023_08_52798 |
|-----------------------|-------------------------|
| Date:                 | 08/02/2023              |
| County:               | CLEVELAND               |

#### Deletions

| Route   | Street Name | Mileage | Мар |
|---------|-------------|---------|-----|
| SR 2313 | GAGE RD     | 0.07    |     |

### Reassignments

| <b>Existing Route</b> | New Route | Street Name | Mileage | Мар |
|-----------------------|-----------|-------------|---------|-----|
| SR 2313               | RMP 3475  | GAGE RD     | 0.1     |     |