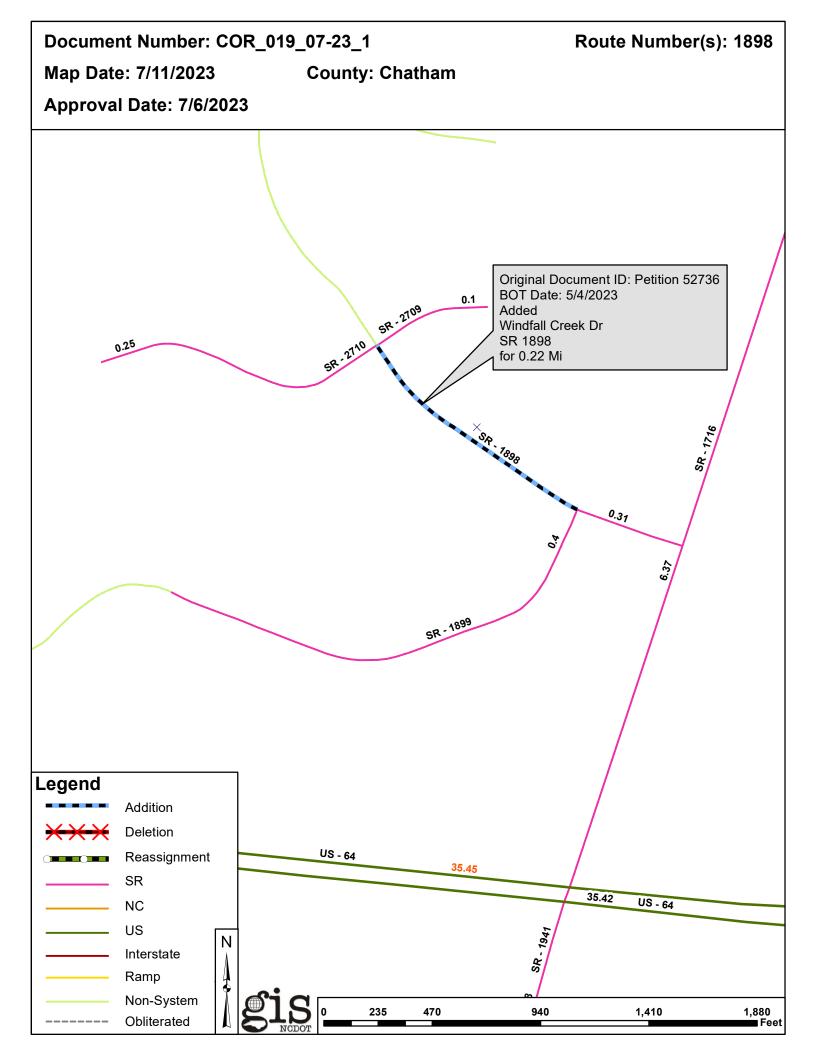

| Document Number | County  | <b>Approval Date</b> |
|-----------------|---------|----------------------|
| COR_019_07-23_1 | CHATHAM | 07/06/2023           |

Questions or comments about changes should be referred to the GIS Help Desk at GISHelp@ncdot.gov.

#### Additions

| Route   | Street Name       | Mileage | Map |
|---------|-------------------|---------|-----|
| SR 1898 | WINDFALL CREEK DR | 0.22    |     |
|         |                   |         |     |
|         |                   |         |     |