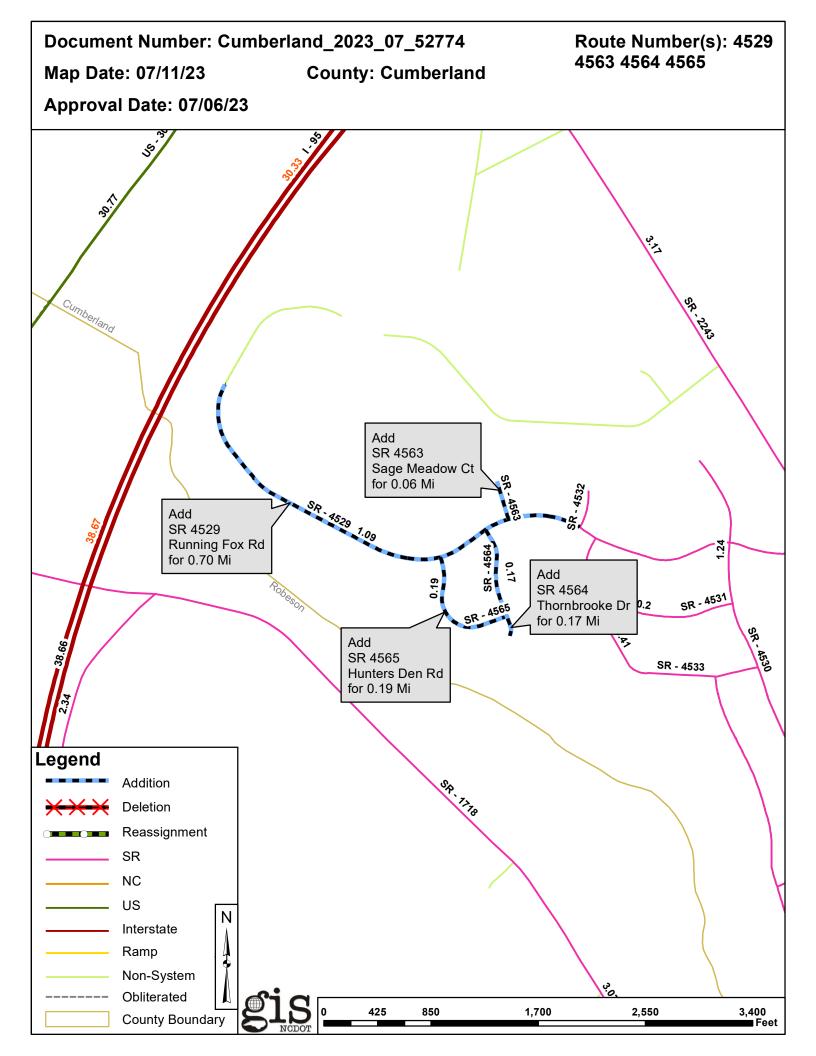

### Additions

| Route       | Street Name    | Mileage | Map |
|-------------|----------------|---------|-----|
| SR 4529 EXT | RUNNING FOX RD | 0.7     |     |
| SR 4563     | SAGE MEADOW CT | 0.06    |     |
| SR 4564     | THORNBROOKE DR | 0.17    |     |
| SR 4565     | HUNTERS DEN RD | 0.19    |     |