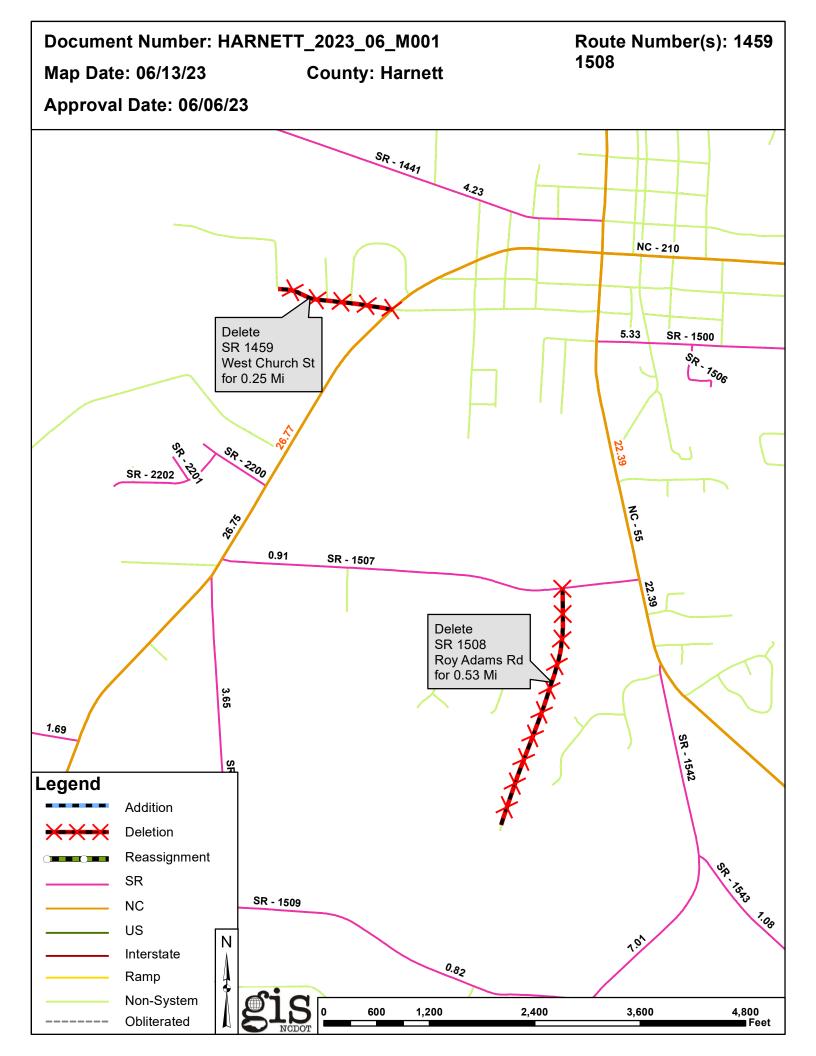

### Deletions

| Route   | Street Name    | Mileage | Map |
|---------|----------------|---------|-----|
| SR 1459 | WEST CHURCH ST | 0.25    |     |
| SR 1508 | ROY ADAMS RD   | 0.53    |     |