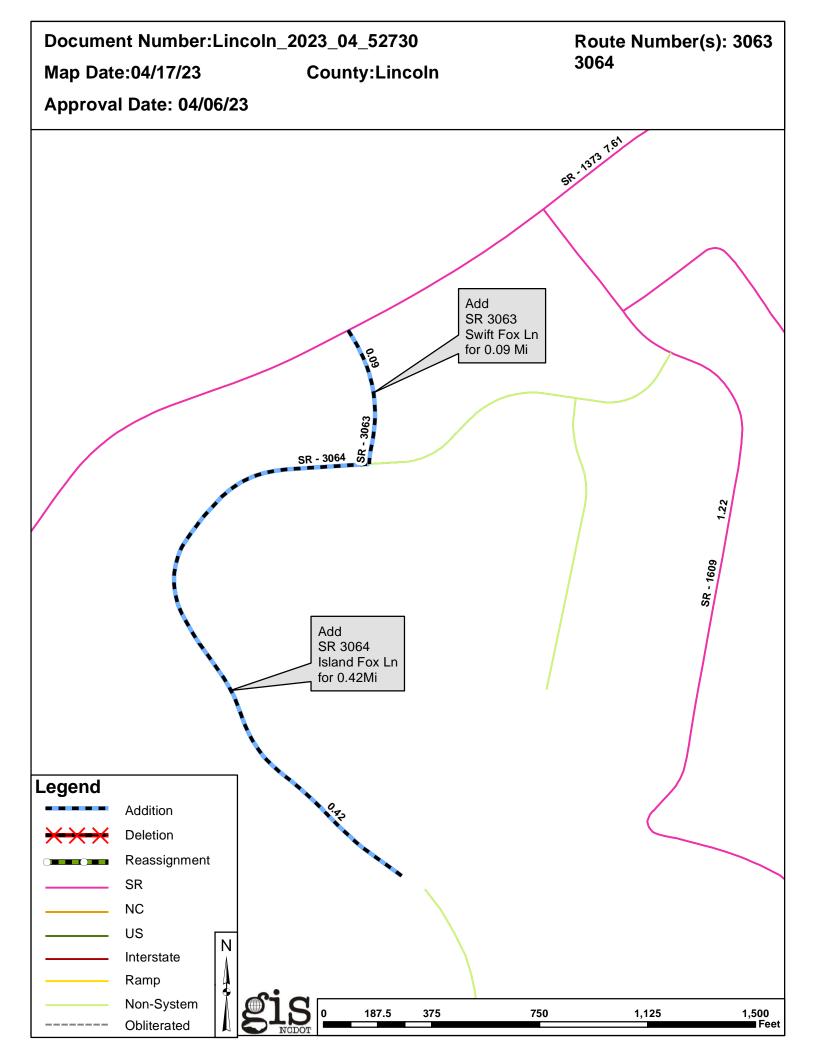

## 2023 Road System Changes

| <b>Petition Name:</b> | Lincoln_2023_04_52730 |
|-----------------------|-----------------------|
| Date:                 | 04/06/2023            |
| County:               | LINCOLN               |

#### Additions

| Route   | Street Name   | Mileage | Map |
|---------|---------------|---------|-----|
| SR 3063 | SWIFT FOX LN  | 0.09    |     |
| SR 3064 | ISLAND FOX LN | 0.42    |     |