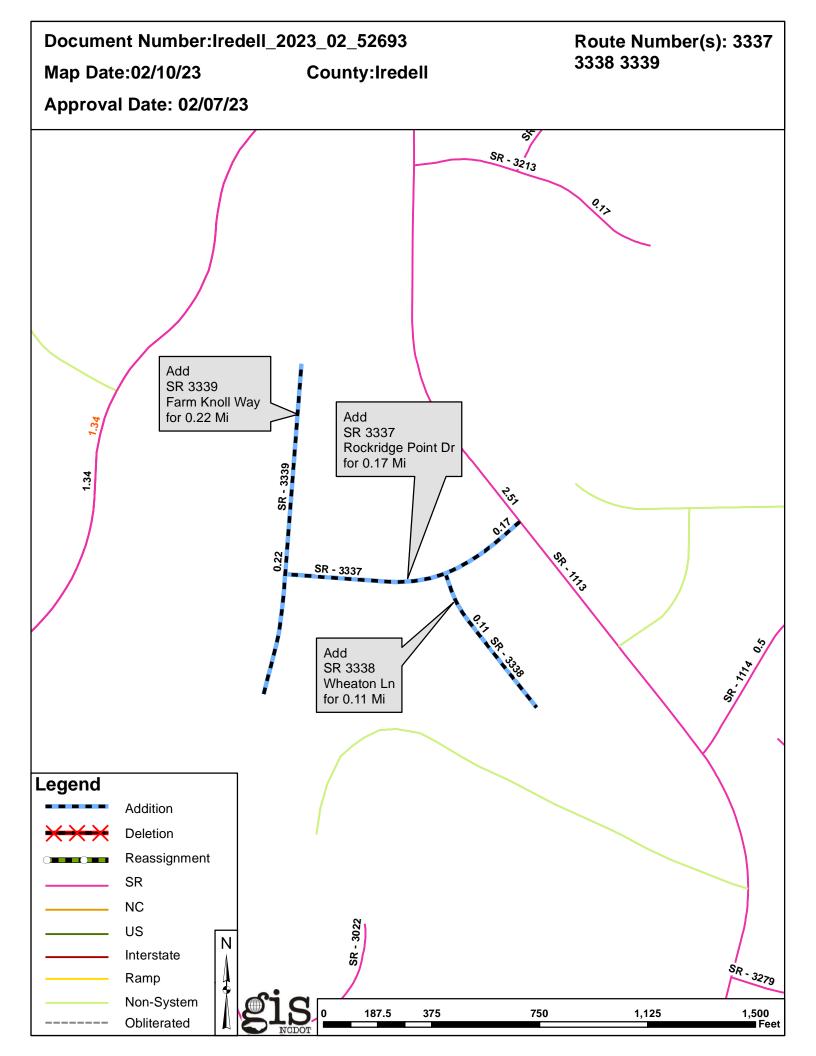

#### Additions

| Route   | Street Name        | Mileage | Мар |
|---------|--------------------|---------|-----|
| SR 3337 | ROCKRIDGE POINT DR | 0.17    |     |
| SR 3338 | WHEATON LN         | 0.11    |     |
| SR 3339 | FARM KNOLL WAY     | 0.22    |     |