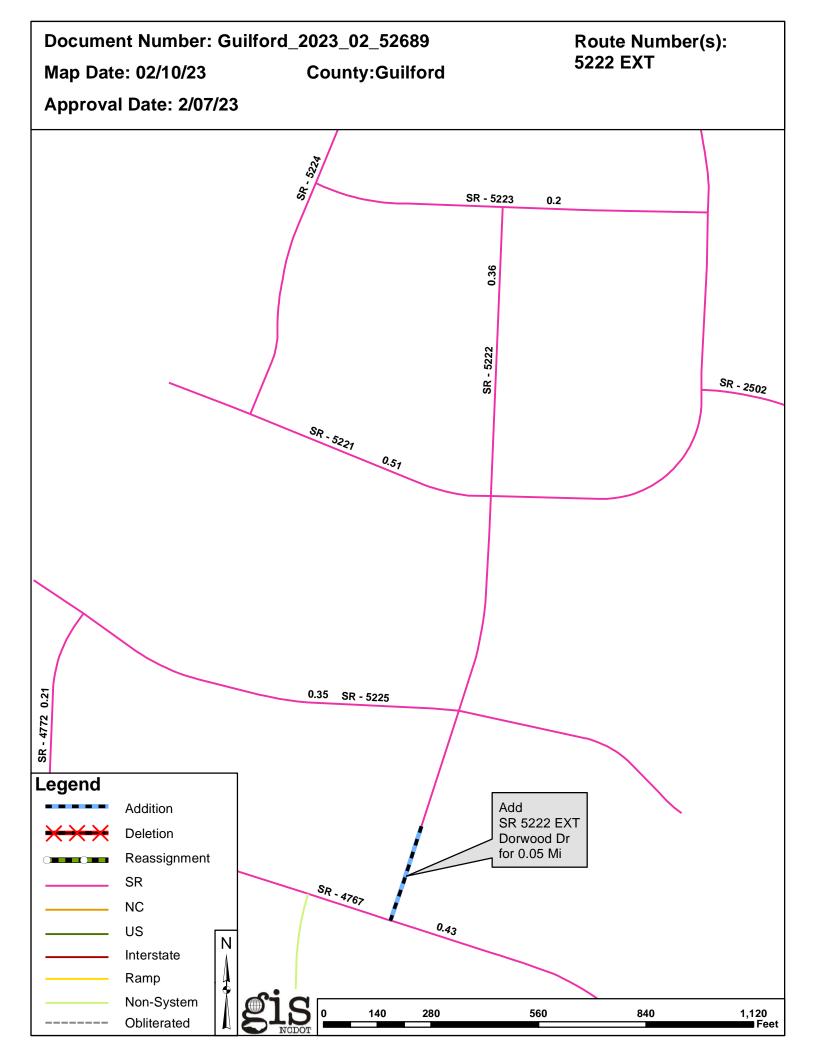

# 2023 Road System Changes

**Petition Name:** Guilford\_2023\_02\_52689

Date: 02/07/2023 County: GUILFORD

### Additions

| Route       | Street Name | Mileage | Map |
|-------------|-------------|---------|-----|
| SR 5222 EXT | DORWOOD DR  | 0.05    | _   |