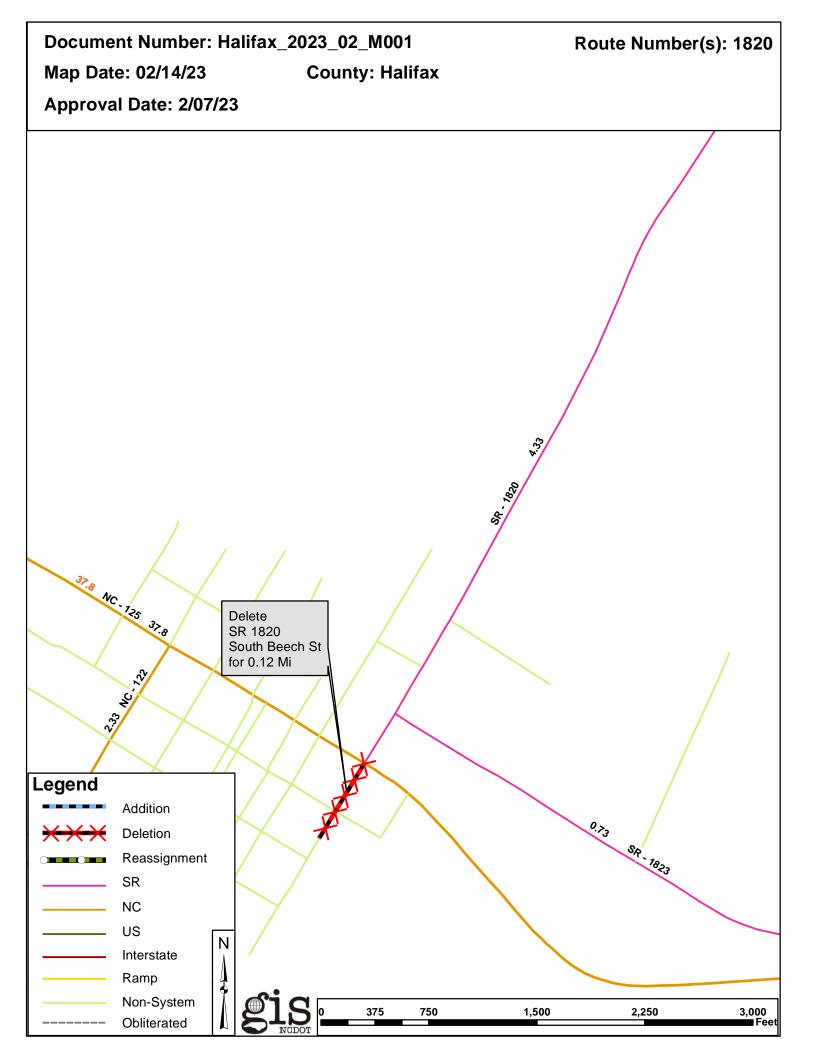

#### Deletions

| Route   | Street Name    | Mileage | Map |
|---------|----------------|---------|-----|
| SR 1820 | SOUTH BEECH ST | 0.12    |     |