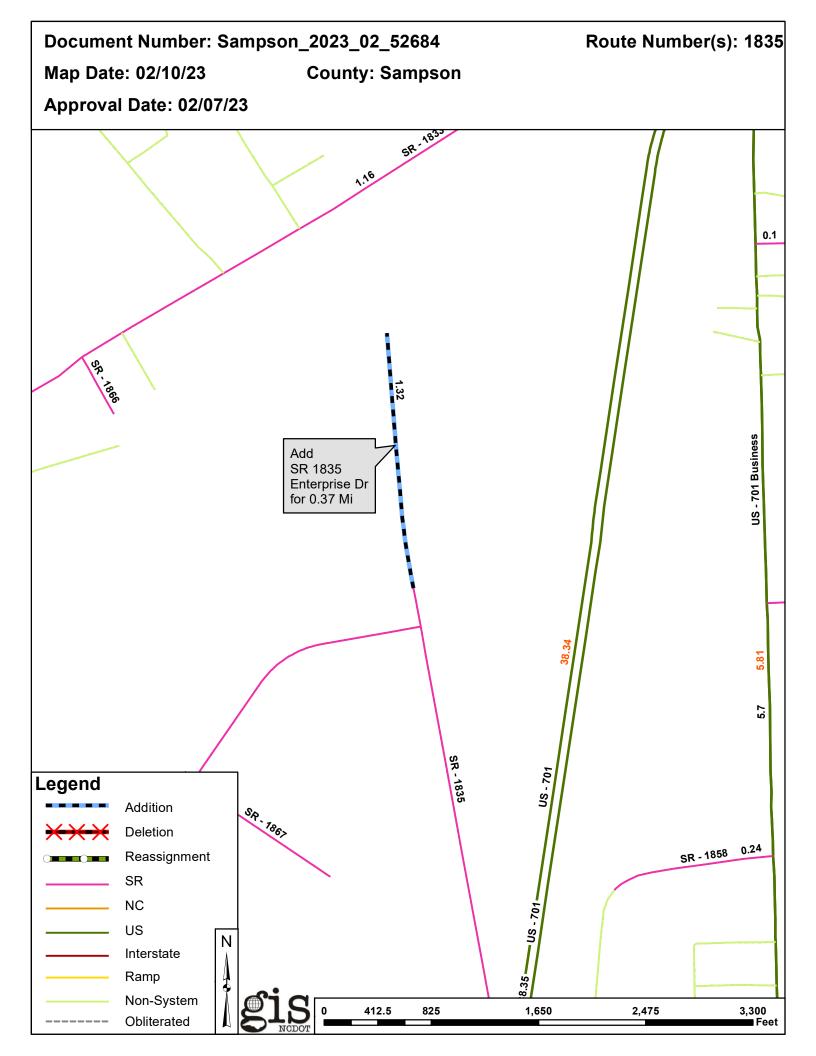

# 2023 Road System Changes

**Petition Name:** Sampson\_2023\_02\_52684

 Date:
 02/07/2023

 County:
 SAMPSON

#### Additions

| Route       | Street Name   | Mileage | Map |
|-------------|---------------|---------|-----|
| SR 1835 EXT | ENTERPRISE DR | 0.37    | _   |