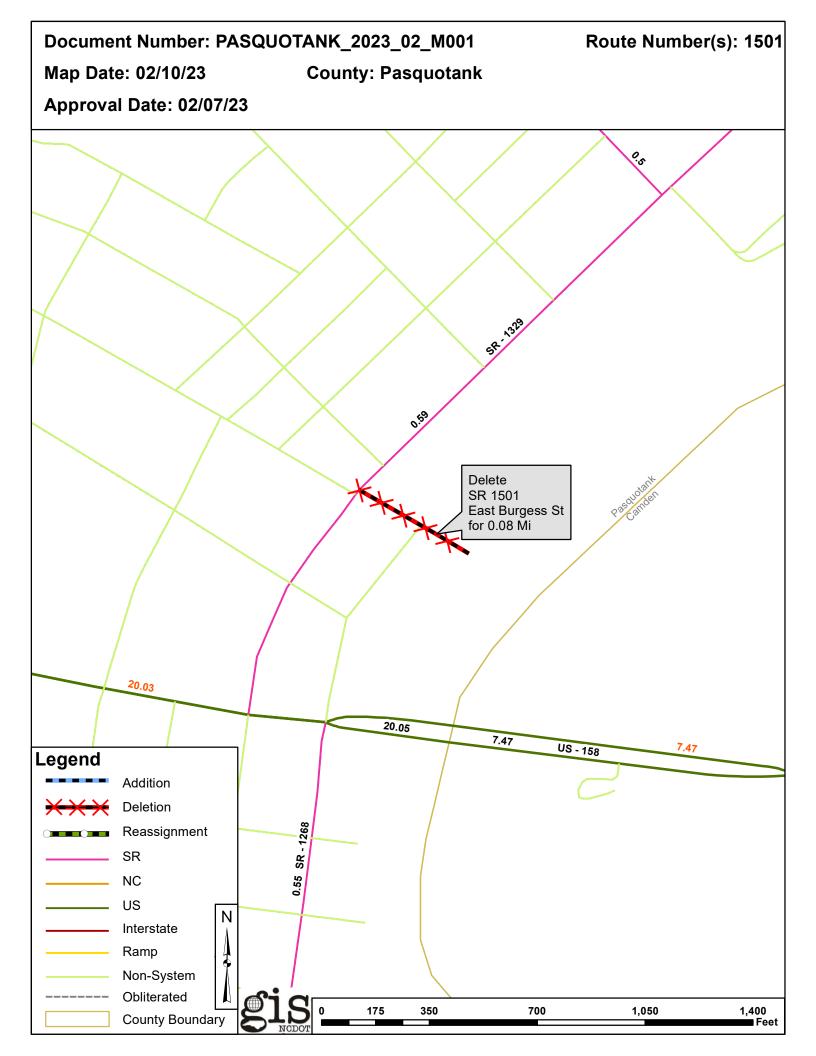

| <b>Document Number</b>  | County     | <b>Approval Date</b> |
|-------------------------|------------|----------------------|
| PASQUOTANK_2023_02_M001 | PASQUOTANK | 02/07/2023           |

Questions or comments about changes should be referred to the GIS Help Desk at GISHelp@ncdot.gov.

#### Deletions

| Route   | Street Name     | Mileage | Map |
|---------|-----------------|---------|-----|
| SR 1501 | EAST BURGESS ST | 0.08    |     |