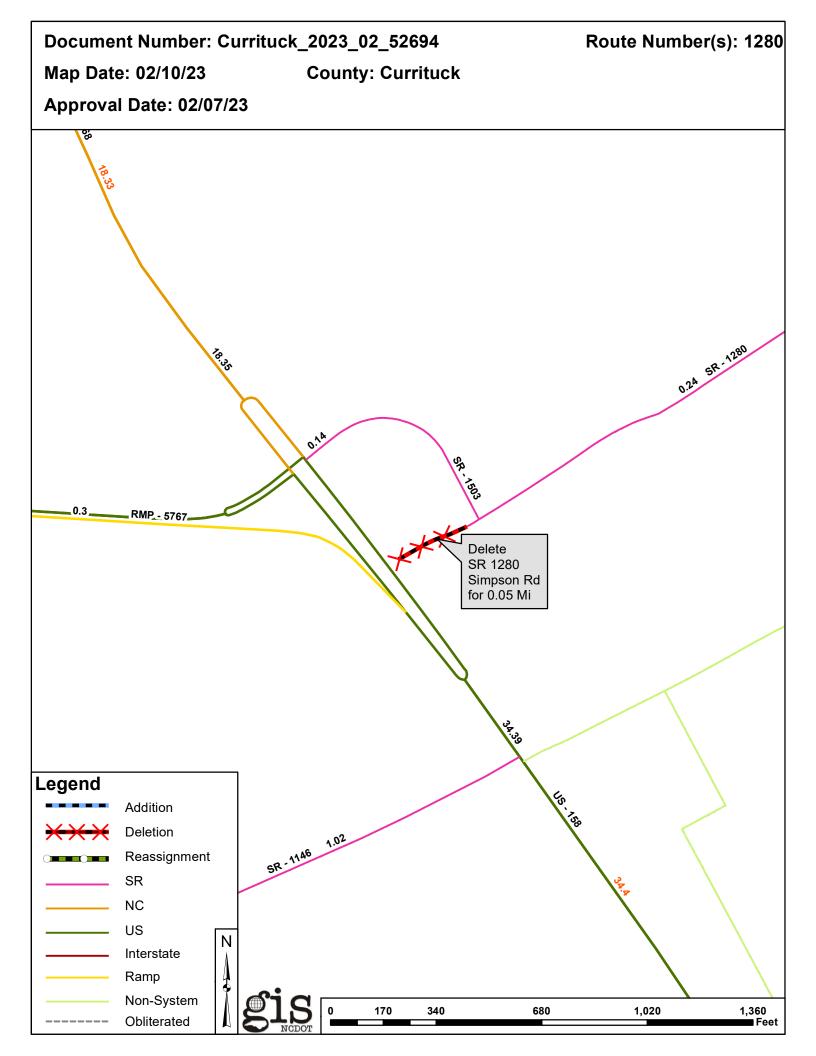

### Deletions

| Route   | Street Name | Mileage | Map |
|---------|-------------|---------|-----|
| SR 1280 | SIMPSON RD  | 0.05    |     |