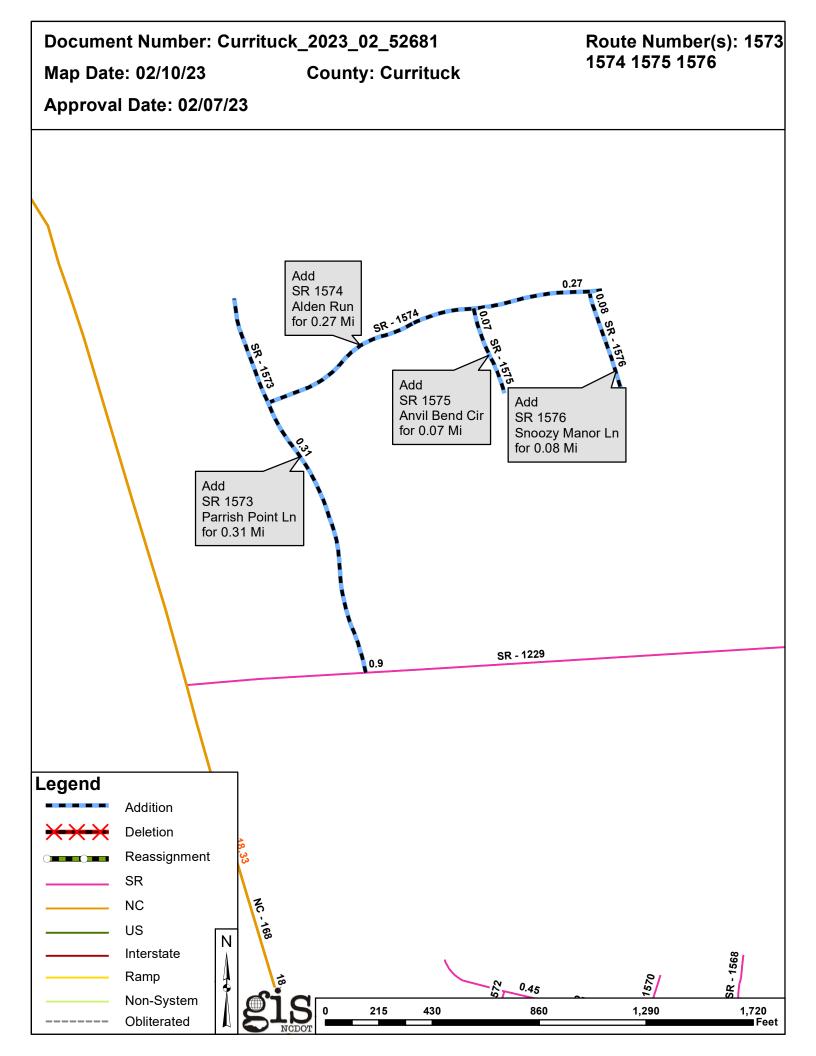

# 2023 Road System Changes

**Petition Name:** Currituck\_2023\_02\_52681

**Date:** 02/07/2023 **County:** CURRITUCK

#### Additions

| Route   | Street Name      | Mileage Map |
|---------|------------------|-------------|
| SR 1573 | PARRISH POINT LN | 0.31        |
| SR 1574 | ALDEN RUN        | 0.27        |
| SR 1575 | ANVIL BEND CIR   | 0.07        |
| SR 1576 | SNOOZY MANOR LN  | 0.08        |