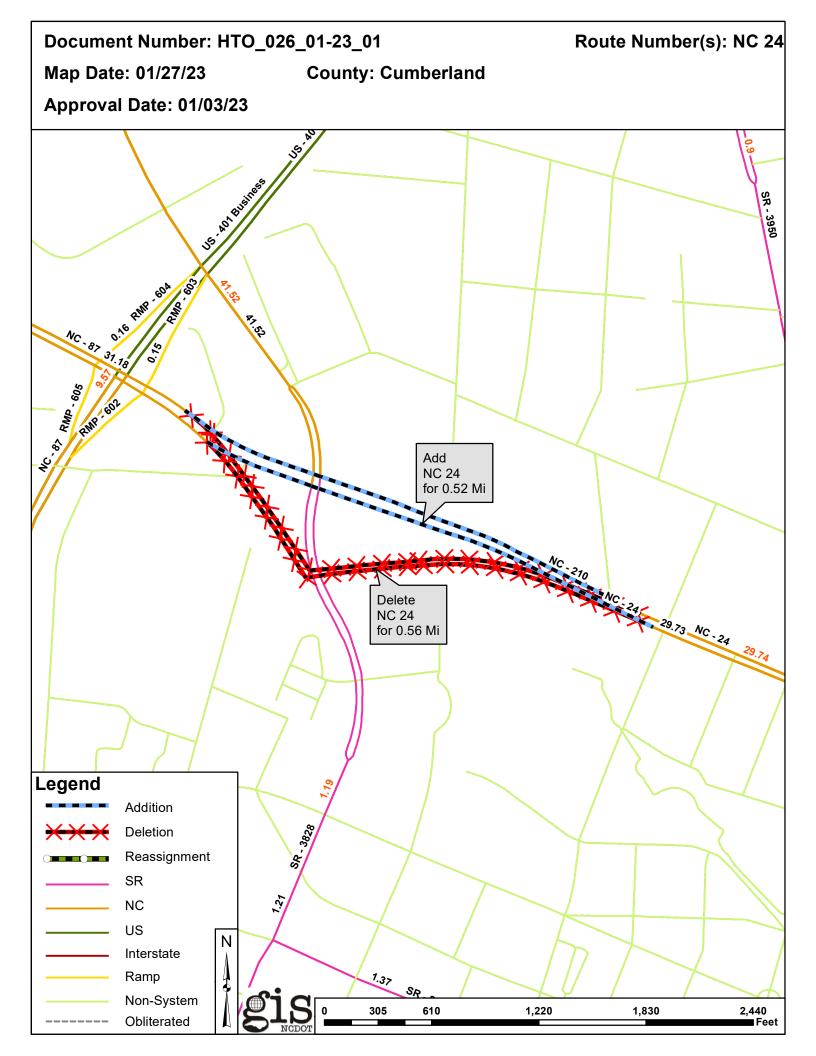

| Document Number  | County     | <b>Approval Date</b> |
|------------------|------------|----------------------|
| HTO_026_01-23_01 | CUMBERLAND | 01/03/2023           |

Questions or comments about changes should be referred to the GIS Help Desk at GISHelp@ncdot.gov.

## 2023 Road System Changes

| Project Name: | HTO_026_01-23_01 |
|---------------|------------------|
| Date:         | 01/03/2023       |
| County:       | CUMBERLAND       |

#### Additions

| Route | Street Name | Mileage | Мар |
|-------|-------------|---------|-----|
| NC 24 |             | 0.52    |     |

#### Deletions

| Route | Street Name | Mileage | Map |
|-------|-------------|---------|-----|
| NC 24 |             | 0.56    |     |