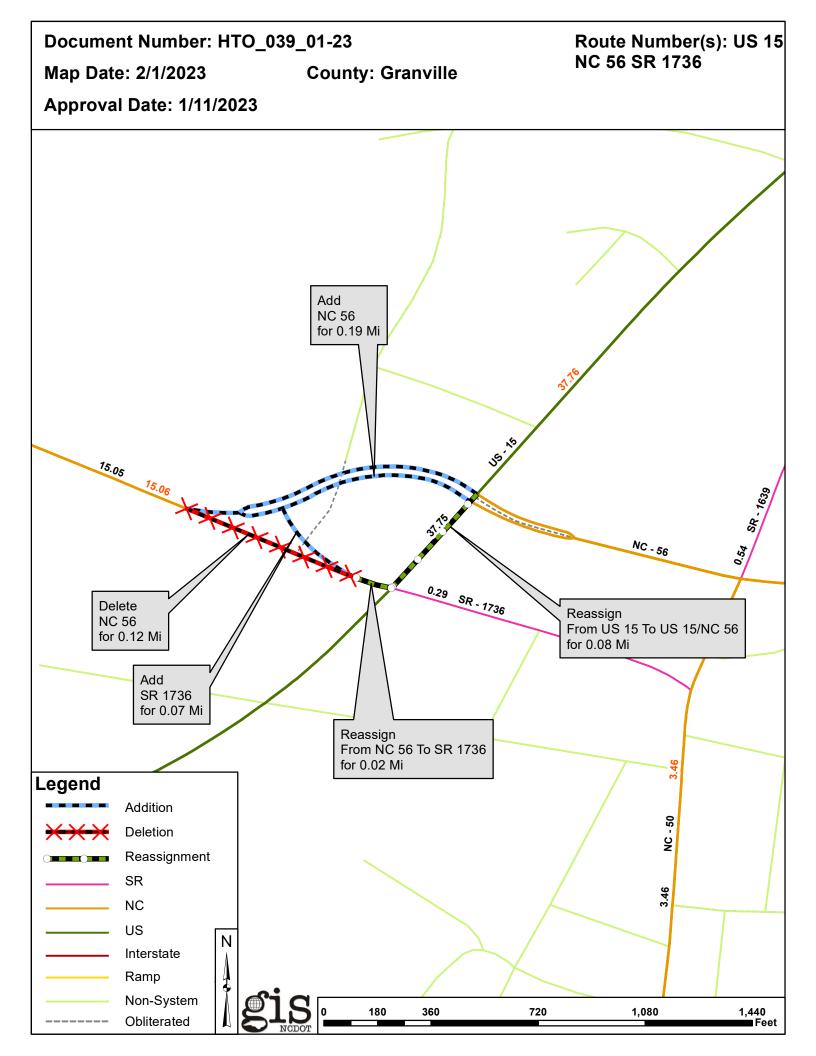

| Document Number | County    | <b>Approval Date</b> |
|-----------------|-----------|----------------------|
| HTO_039_01-23   | GRANVILLE | 01/11/2023           |

Questions or comments about changes should be referred to the GIS Help Desk at GISHelp@ncdot.gov.

| Project Name: | HTO_039_01-23 |
|---------------|---------------|
| Date:         | 01/11/2023    |
| County:       | GRANVILLE     |

## Additions

| Route   | Street Name | Mileage | Map |
|---------|-------------|---------|-----|
| NC 56   |             | 0.19    |     |
| SR 1736 |             | 0.07    |     |

## Deletions

| Route | Street Name | Mileage | Map |
|-------|-------------|---------|-----|
| NC 56 |             | 0.12    |     |

## Reassignments

| <b>Existing Route</b> | New Route   | Street Name | Mileage | Map |
|-----------------------|-------------|-------------|---------|-----|
| US 15                 | US 15/NC 56 |             | 0.08    |     |
| NC 56                 | SR 1736     |             | 0.02    |     |