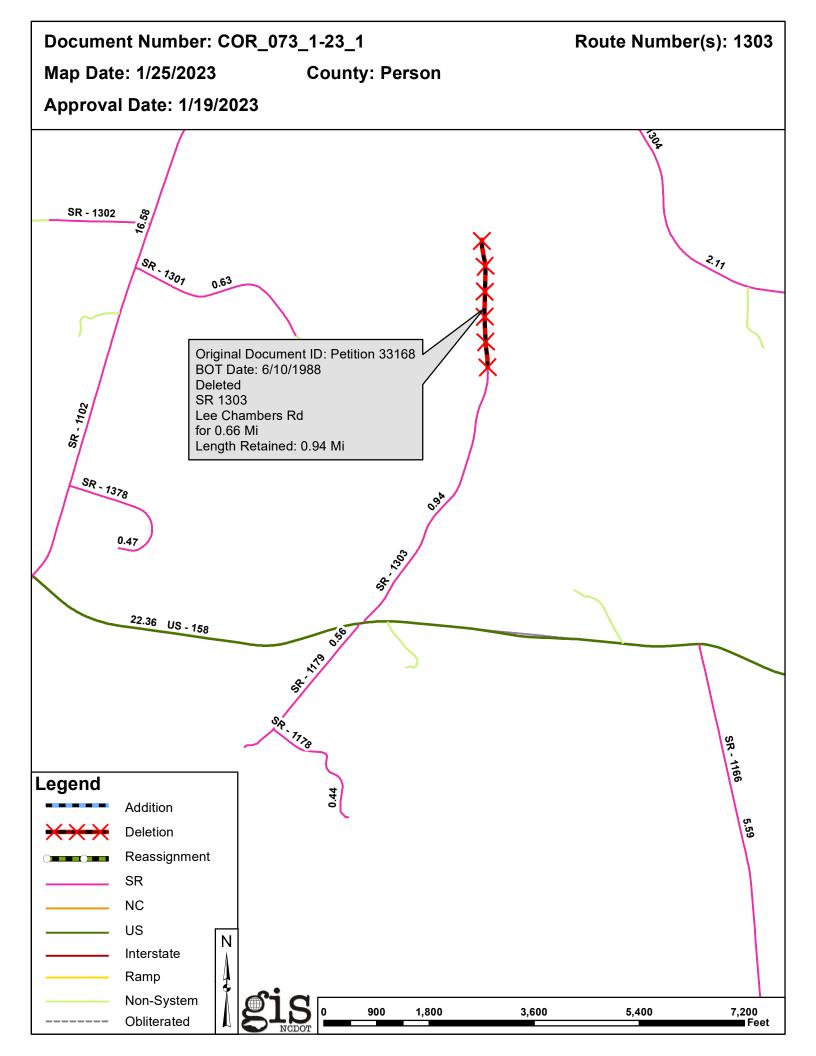

| <b>Document Number</b> | County | <b>Approval Date</b> |
|------------------------|--------|----------------------|
| COR_073_1-23_1         | PERSON | 01/19/2023           |

Questions or comments about changes should be referred to the GIS Help Desk at GISHelp@ncdot.gov.

## 2023 Road System Changes

| Project Name: | COR_073_1-23_1 |
|---------------|----------------|
| Date:         | 01/19/2023     |
| County:       | PERSON         |

#### Deletions

| Route   | Street Name     | Mileage | Map |
|---------|-----------------|---------|-----|
| SR 1303 | LEE CHAMBERS RD | 0.66    |     |