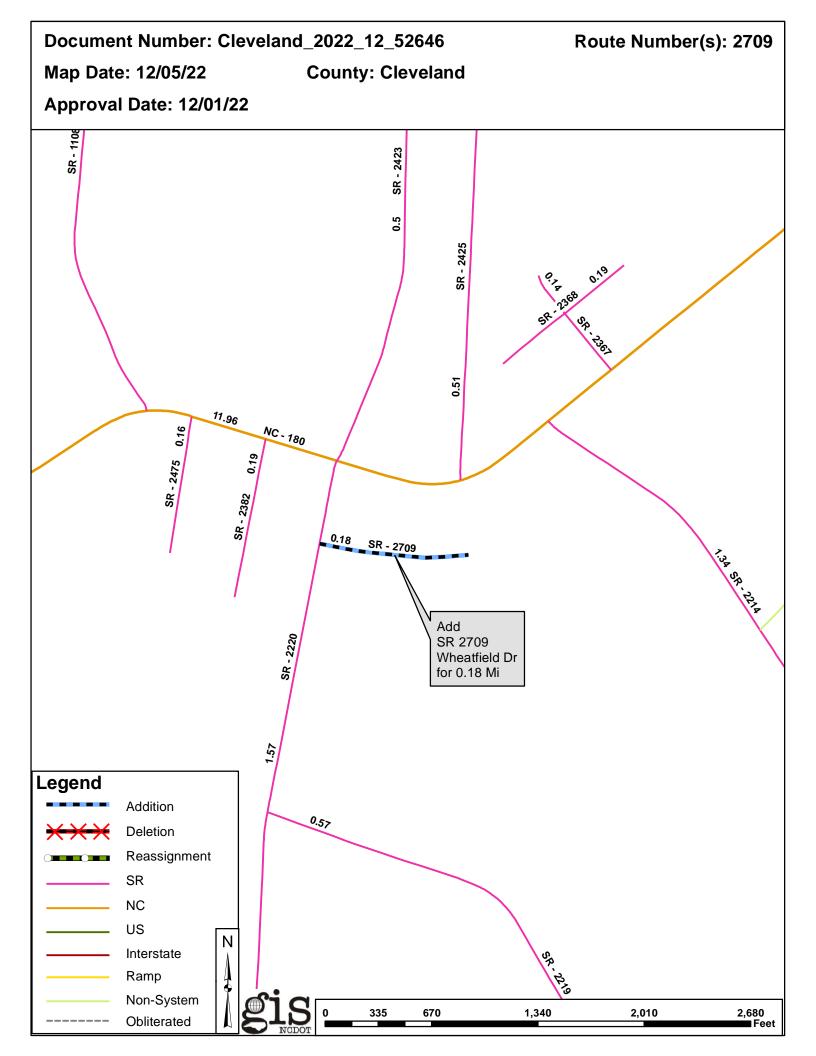

# 2022 Road System Changes

**Petition Name:** Cleveland\_2022\_12\_52646

Date: 12/01/2022 County: CLEVELAND

#### Additions

| Route   | Street Name   | Mileage | Map |
|---------|---------------|---------|-----|
| SR 2709 | WHEATFIELD DR | 0.18    |     |