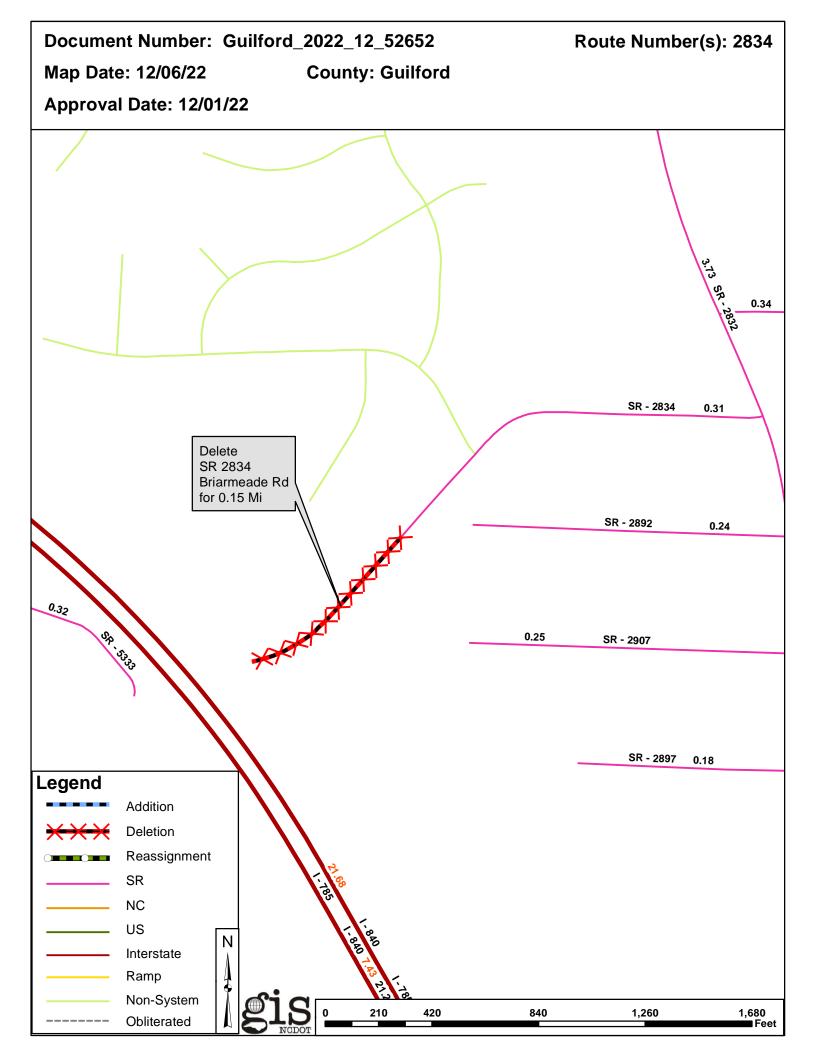

#### Deletions

| Route   | Street Name   | Mileage | Мар |
|---------|---------------|---------|-----|
| SR 2834 | BRIARMEADE RD | 0.15    |     |