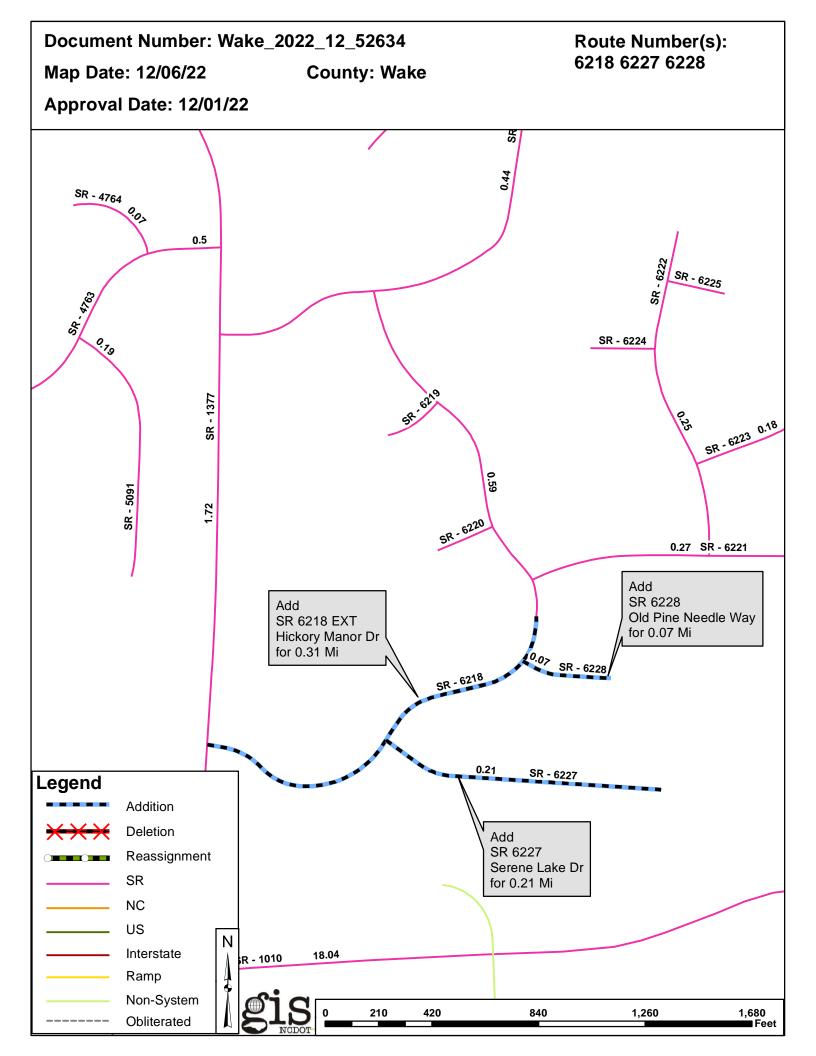

#### Additions

| Route       | Street Name         | Mileage | Мар |
|-------------|---------------------|---------|-----|
| SR 6218 EXT | HICKORY MANOR DR    | 0.31    |     |
| SR 6227     | SERENE LAKE DR      | 0.21    |     |
| SR 6228     | OLD PINE NEEDLE WAY | 0.07    |     |