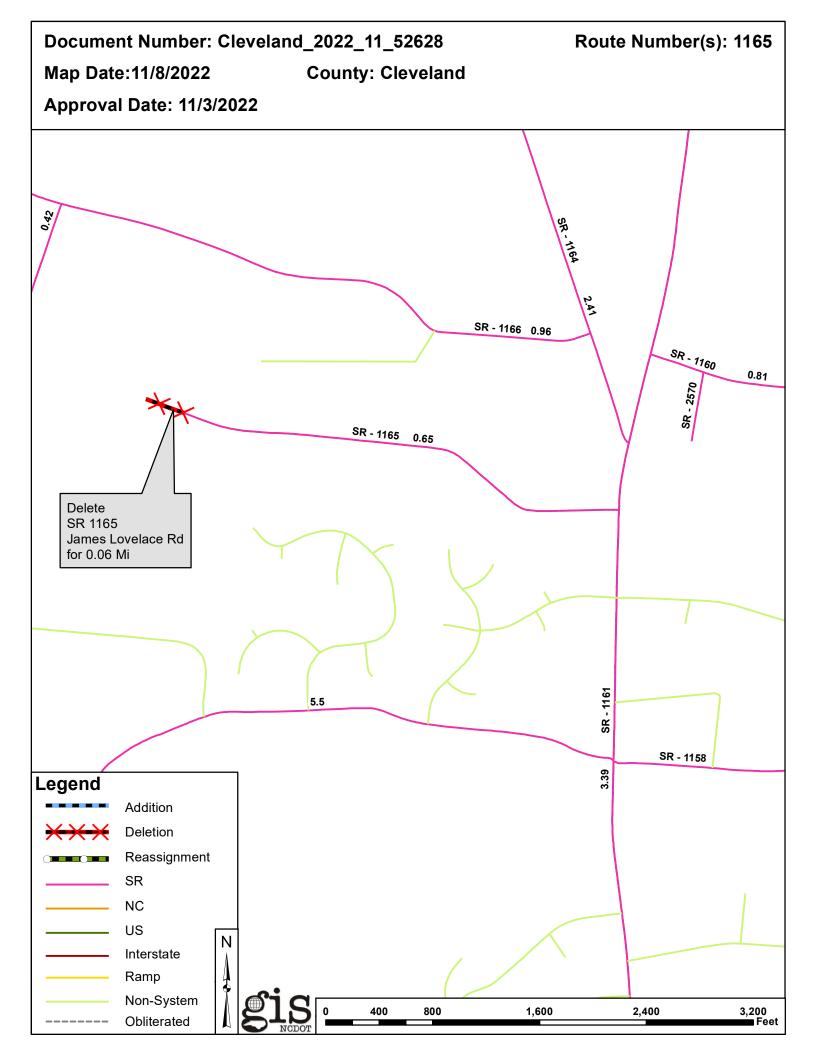

### Deletions

| Route   | Street Name       | Mileage | Map |
|---------|-------------------|---------|-----|
| SR 1165 | JAMES LOVELACE RD | 0.06    |     |