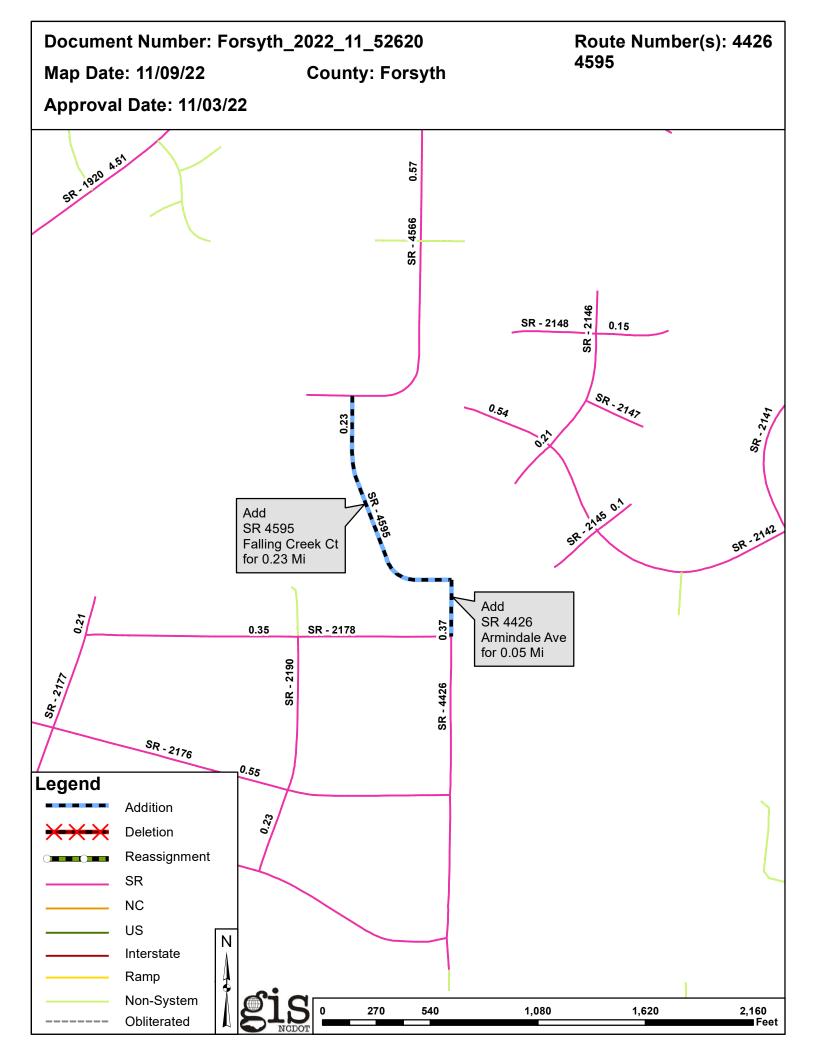

### Additions

| Route       | Street Name      | Mileage | Map |
|-------------|------------------|---------|-----|
| SR 4426 EXT | ARMINDALE AVE    | 0.05    |     |
| SR 4595     | FALLING CREEK CT | 0.23    |     |