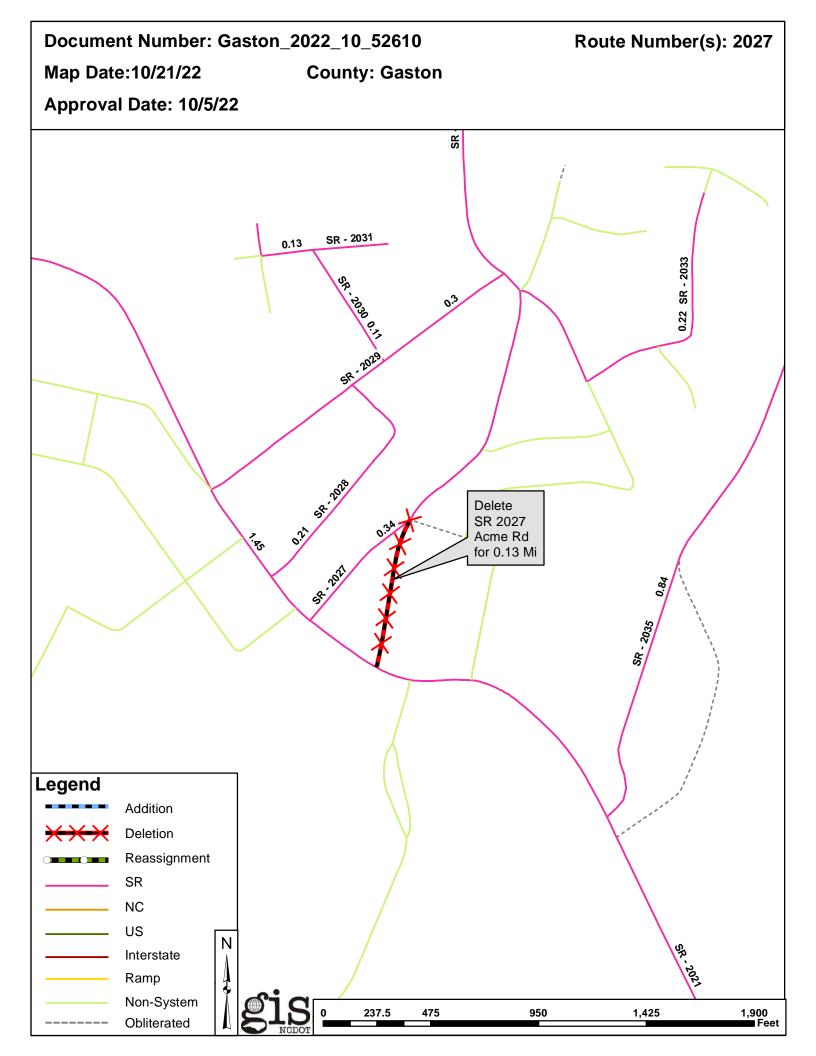

| Document Number      | County | <b>Approval Date</b> |
|----------------------|--------|----------------------|
| Gaston_2022_10_52610 | GASTON | 10/05/2022           |

Questions or comments about changes should be referred to the GIS Help Desk at GISHelp@ncdot.gov.

## 2022 Road System Changes

| <b>Petition Name:</b> | Gaston_2022_10_52610 |
|-----------------------|----------------------|
| Date:                 | 10/05/2022           |
| County:               | GASTON               |

#### Deletions

| Route   | Street Name | Mileage | Map |
|---------|-------------|---------|-----|
| SR 2027 | ACME RD     | 0.13    |     |