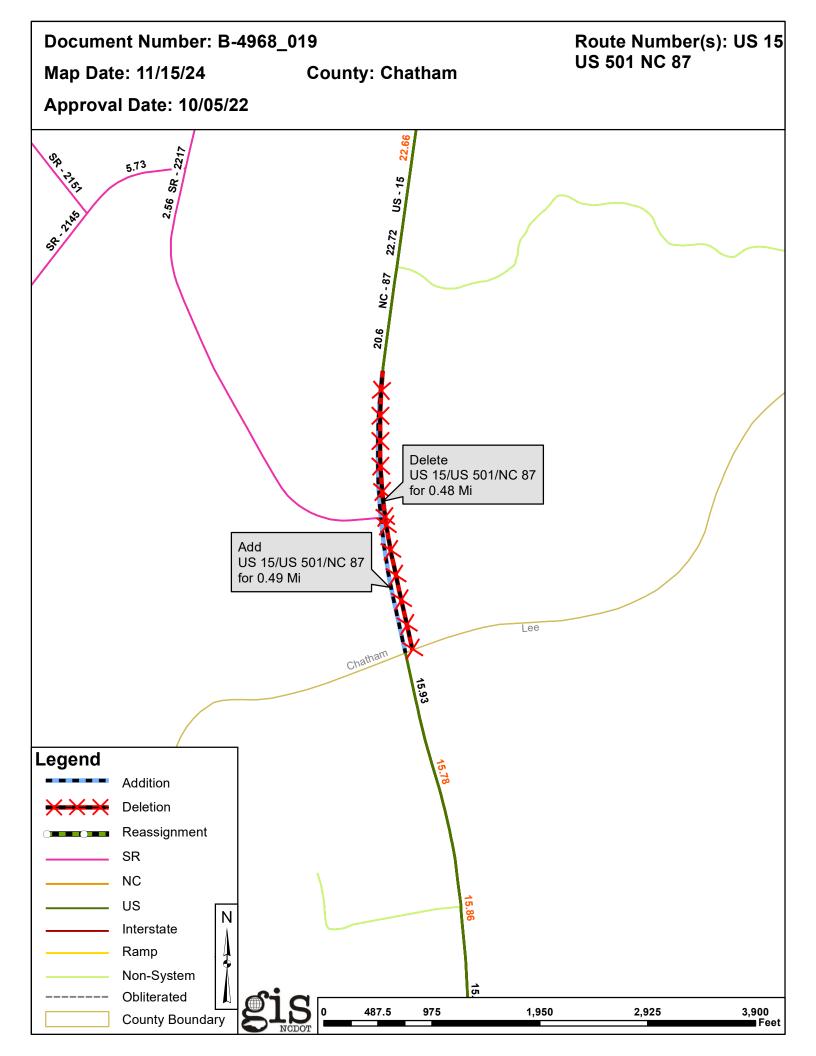

# 2024 Road System Changes

**TIP Name:** B-4968\_019 **Date:** 10/05/2022 **County:** CHATHAM

#### Additions

| Route              | Street Name | Mileage | Map |
|--------------------|-------------|---------|-----|
| US 15/US 501/NC 87 |             | 0.49    |     |

### Deletions

| Route              | Street Name | Mileage | Map |
|--------------------|-------------|---------|-----|
| US 15/US 501/NC 87 |             | 0.48    |     |

## Reassignments

| <b>Existing Route</b> | New Route | Street Name | Mileage | Map |
|-----------------------|-----------|-------------|---------|-----|
| None                  |           |             |         |     |