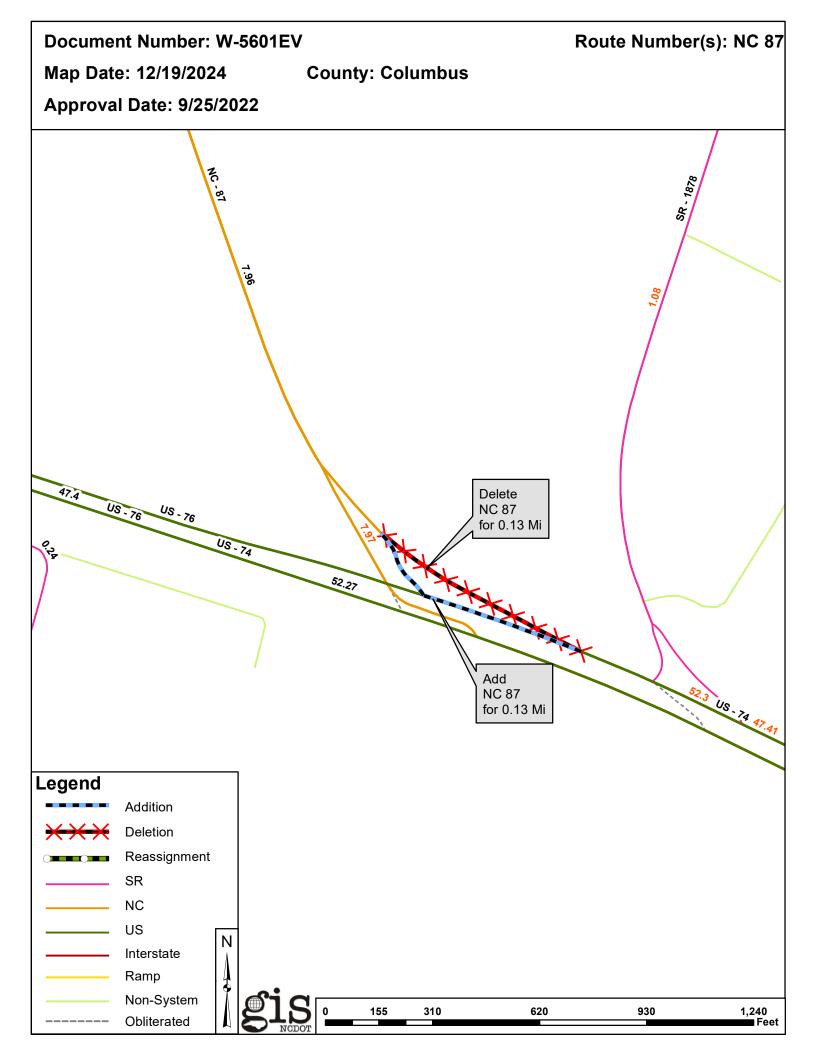

| Document Number | County   | <b>Approval Date</b> |
|-----------------|----------|----------------------|
| W-5601EV        | COLUMBUS | 09/25/2022           |

Questions or comments about changes should be referred to the GIS Help Desk at GISHelp@ncdot.gov.

| TIP Name:      | W-5601EV   |
|----------------|------------|
| Date:          | 09/25/2022 |
| <b>County:</b> | COLUMBUS   |

## Additions

| Route | Street Name | Mileage | Мар |
|-------|-------------|---------|-----|
| NC 87 |             | 0.13    |     |

## Deletions

| Route | Street Name | Mileage | Мар |
|-------|-------------|---------|-----|
| NC 87 |             | 0.13    |     |