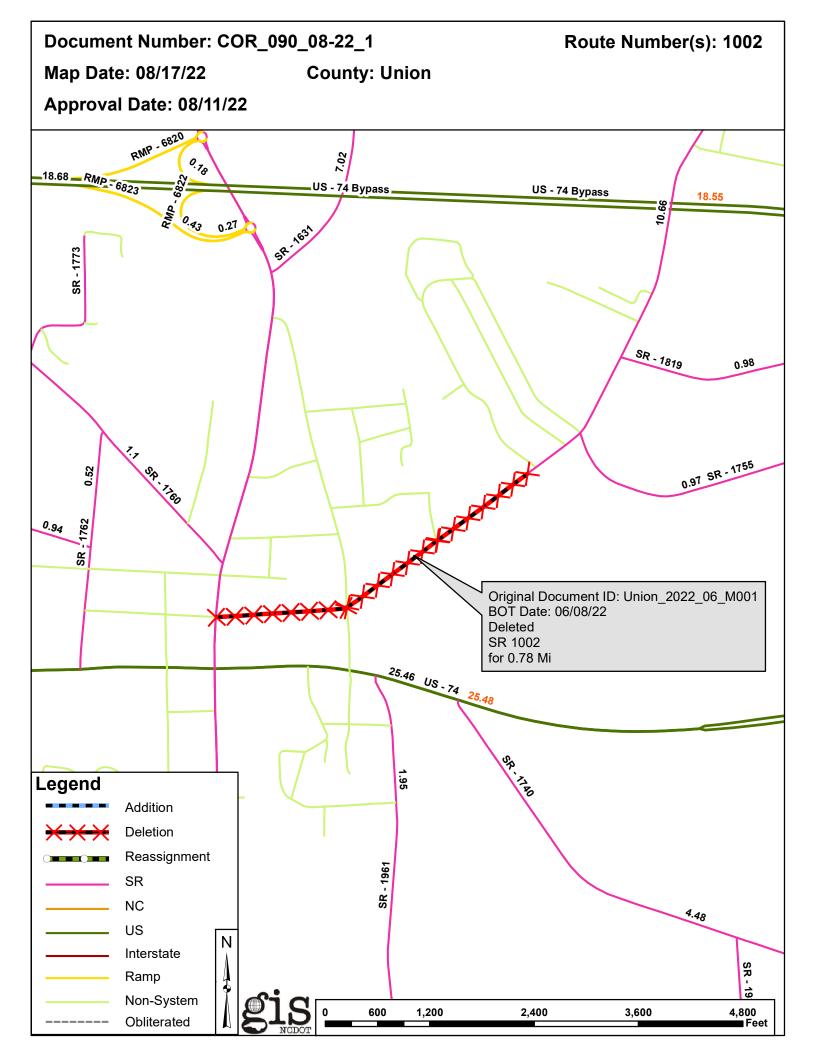

| <b>Document Number</b> | County | <b>Approval Date</b> |
|------------------------|--------|----------------------|
| COR_090_8-22_1         | UNION  | 08/11/2022           |

Questions or comments about changes should be referred to the GIS Help Desk at GISHelp@ncdot.gov.

## 2022 Road System Changes

| Project Name: | COR_090_8-22_1 |
|---------------|----------------|
| Date:         | 08/11/2022     |
| County:       | UNION          |

#### Deletions

| Route   | Street Name | Mileage | Мар |
|---------|-------------|---------|-----|
| SR 1002 |             | 0.78    |     |