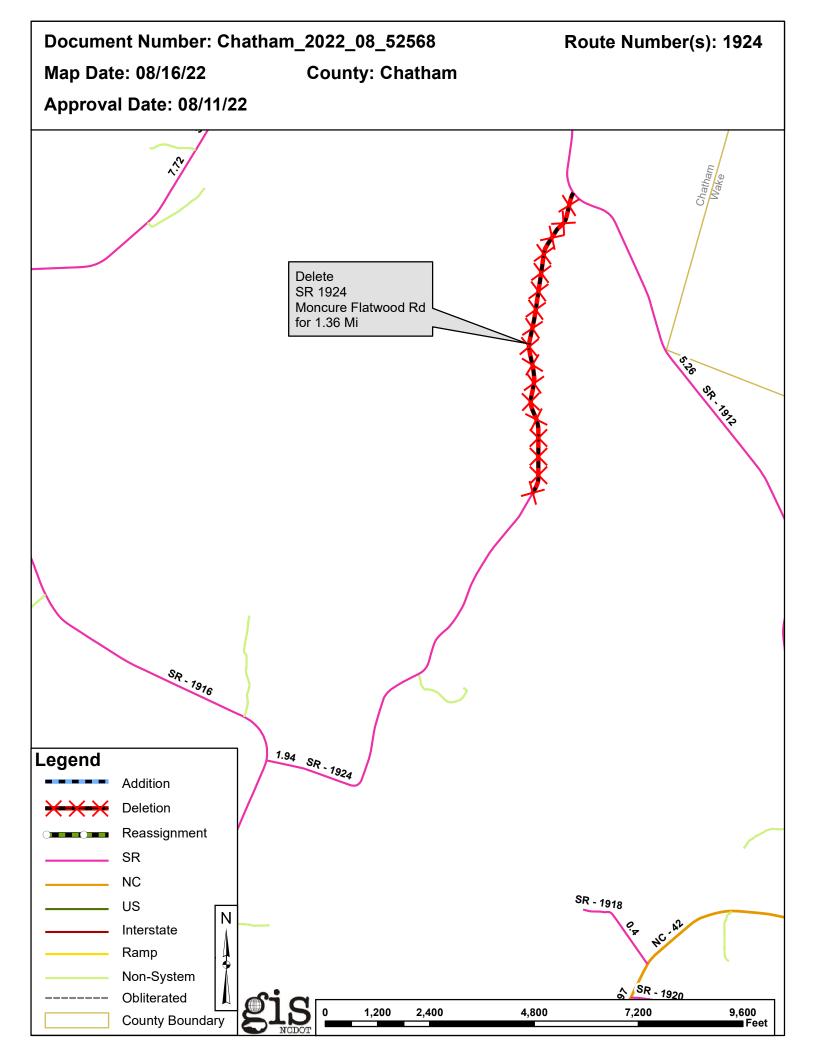

## 2022 Road System Changes

| <b>Petition Name:</b> | Chatham_2022_08_52568 |
|-----------------------|-----------------------|
| Date:                 | 08/11/2022            |
| County:               | CHATHAM               |

#### Deletions

| Route   | Street Name         | Mileage | Map |
|---------|---------------------|---------|-----|
| SR 1924 | MONCURE FLATWOOD RD | 1.36    |     |