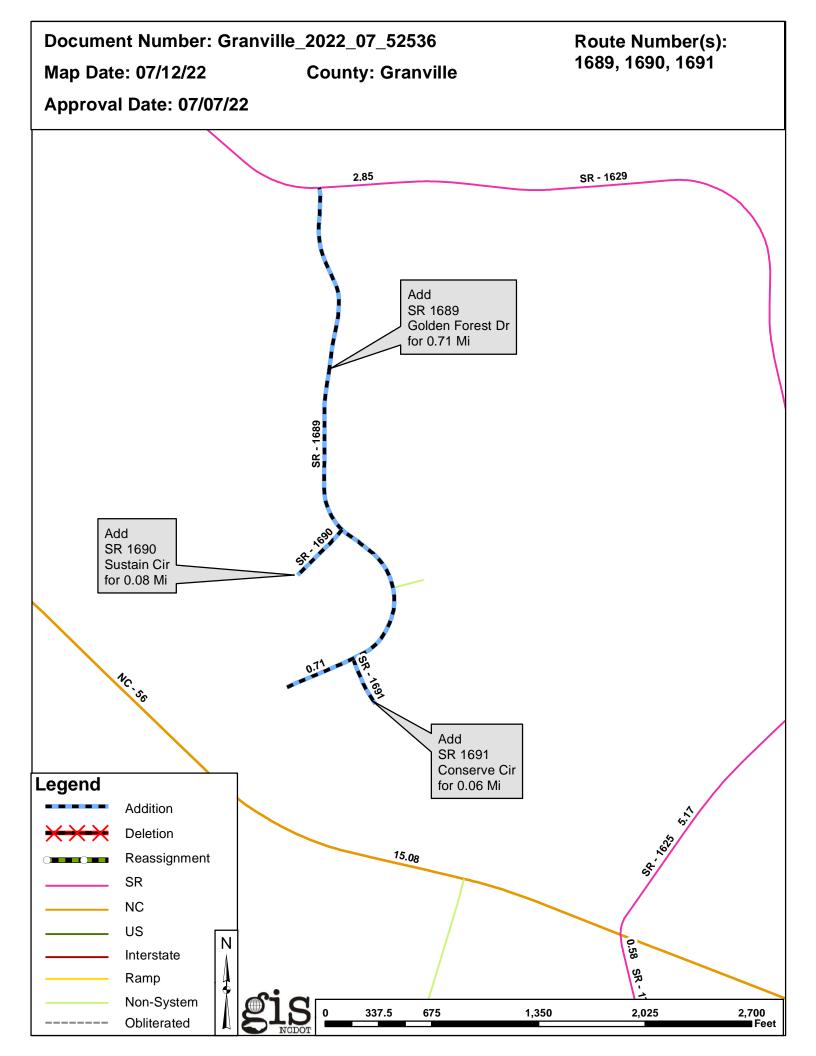

### Additions

| Route   | Street Name      | Mileage | Map |
|---------|------------------|---------|-----|
| SR 1689 | GOLDEN FOREST DR | 0.71    |     |
| SR 1690 | SUSTAIN CIR      | 0.08    |     |
| SR 1691 | CONSERVE CIR     | 0.06    |     |