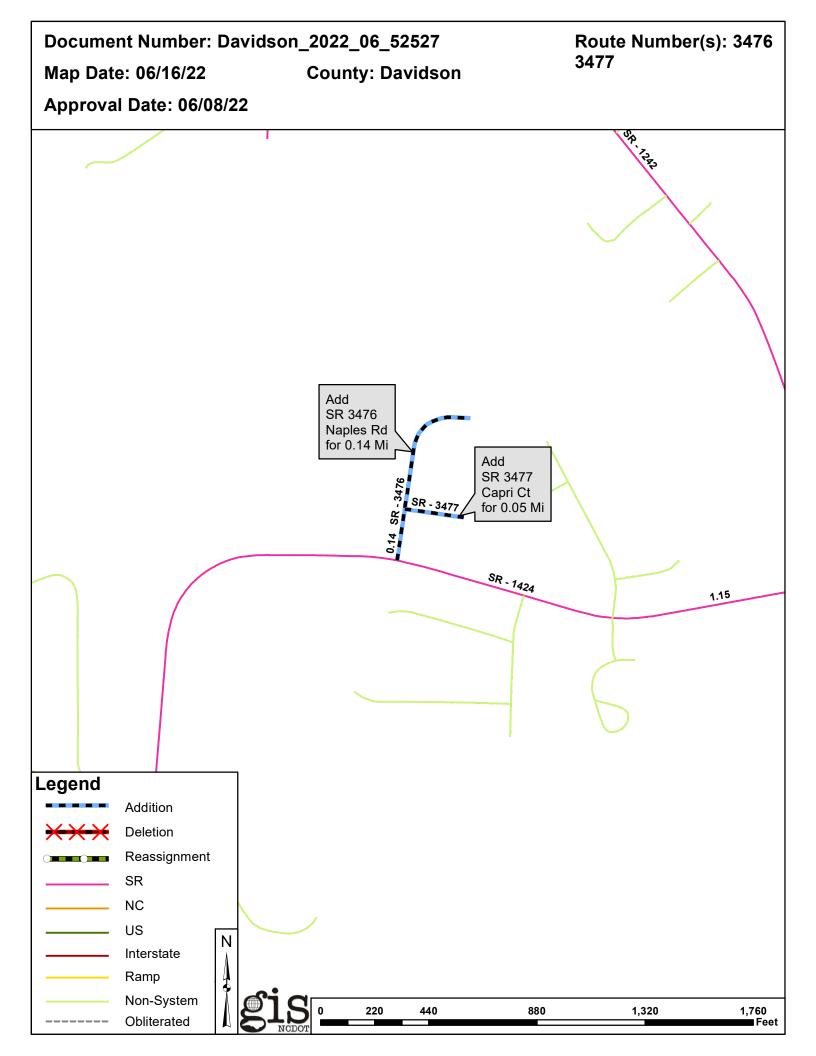

#### Additions

| Route   | Street Name | Mileage | Map |
|---------|-------------|---------|-----|
| SR 3476 | NAPLES RD   | 0.14    |     |
| SR 3477 | CAPRI CT    | 0.05    |     |