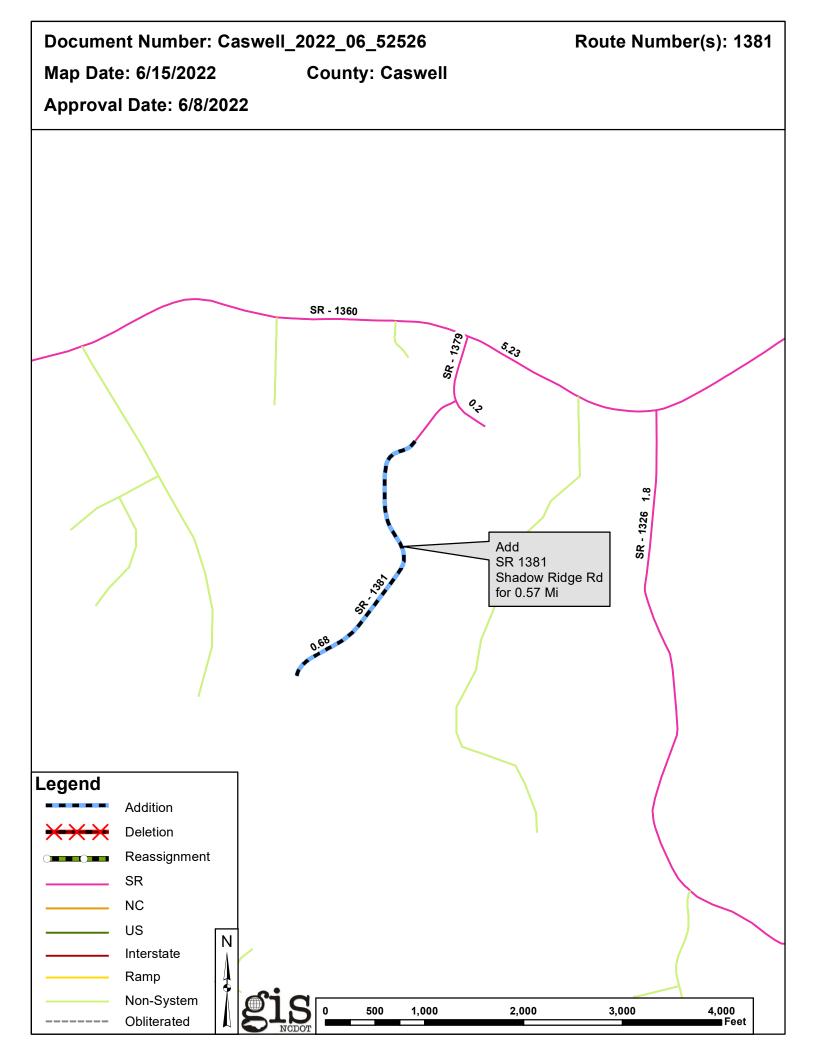

#### Additions

| Route       | Street Name     | Mileage | Map |
|-------------|-----------------|---------|-----|
| SR 1381 EXT | SHADOW RIDGE RD | 0.57    |     |