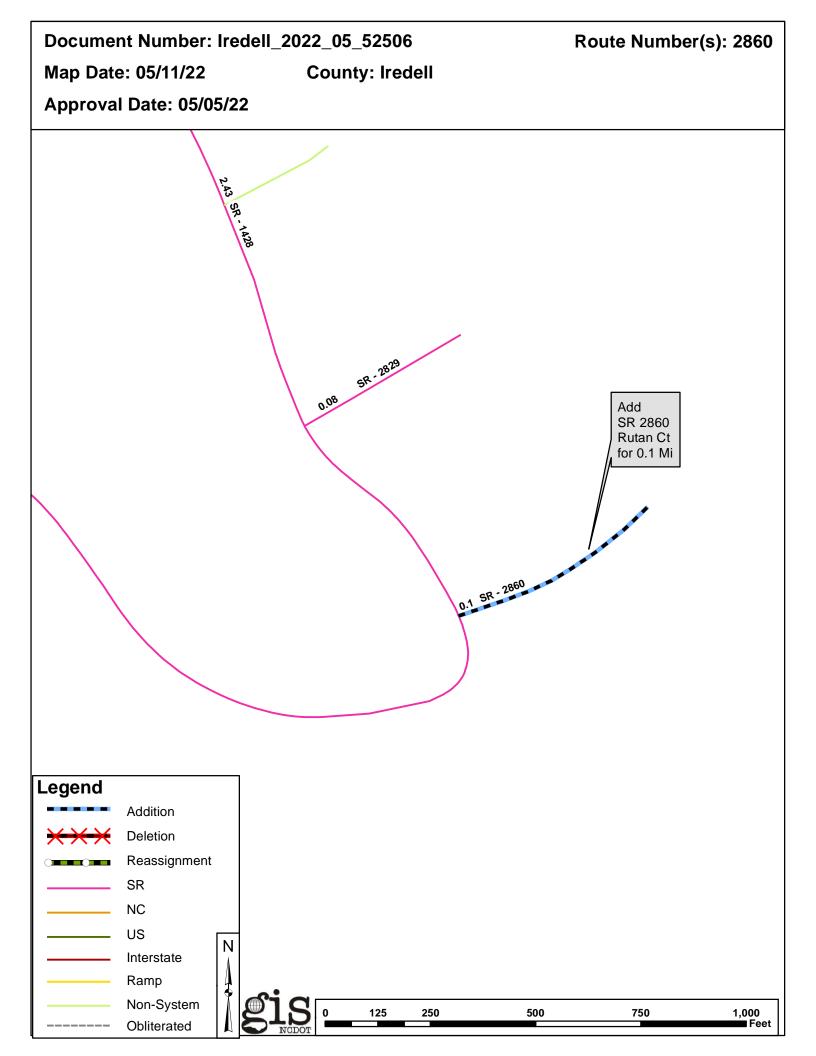

| Document Number       | County  | <b>Approval Date</b> |
|-----------------------|---------|----------------------|
| Iredell_2022_05_52506 | IREDELL | 05/05/2022           |

Questions or comments about changes should be referred to the GIS Help Desk at GISHelp@ncdot.gov.

#### Additions

| Route   | Street Name | Mileage | Мар |
|---------|-------------|---------|-----|
| SR 2860 | RUTAN CT    | 0.1     |     |