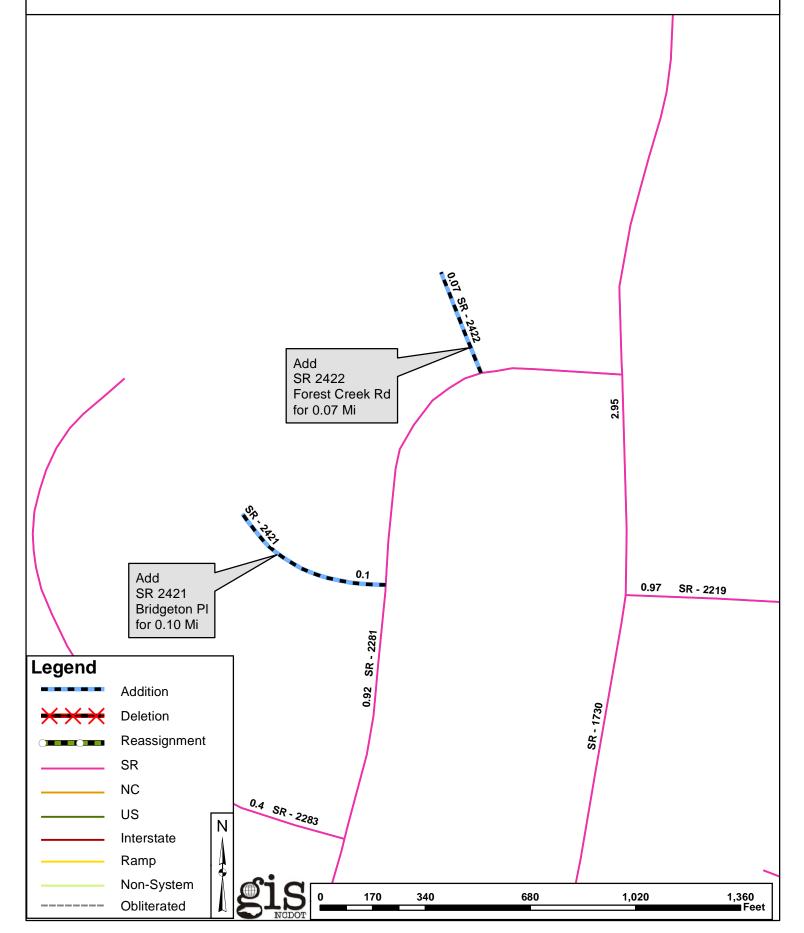

#### Additions

| Route   | Street Name     | Mileage | Map |
|---------|-----------------|---------|-----|
| SR 2421 | BRIDGETON PL    | 0.1     |     |
| SR 2422 | FOREST CREEK RD | 0.07    |     |