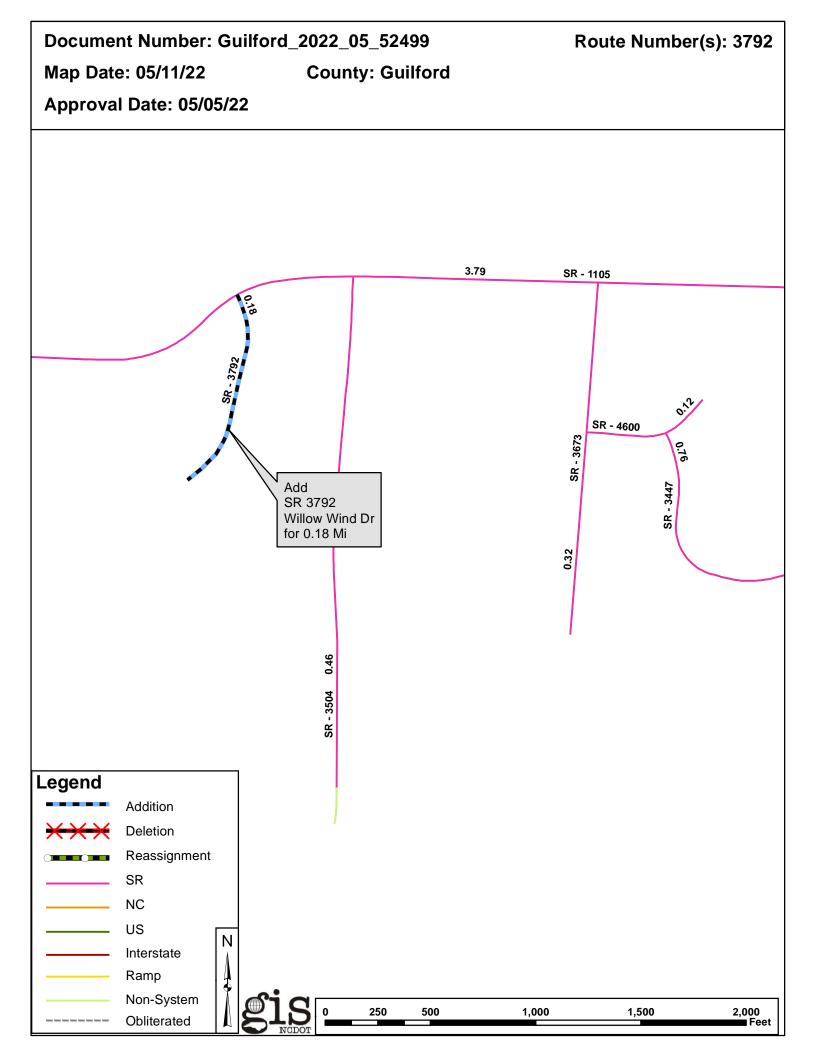

#### Additions

| Route   | Street Name    | Mileage | Map |
|---------|----------------|---------|-----|
| SR 3792 | WILLOW WIND DR | 0.18    |     |