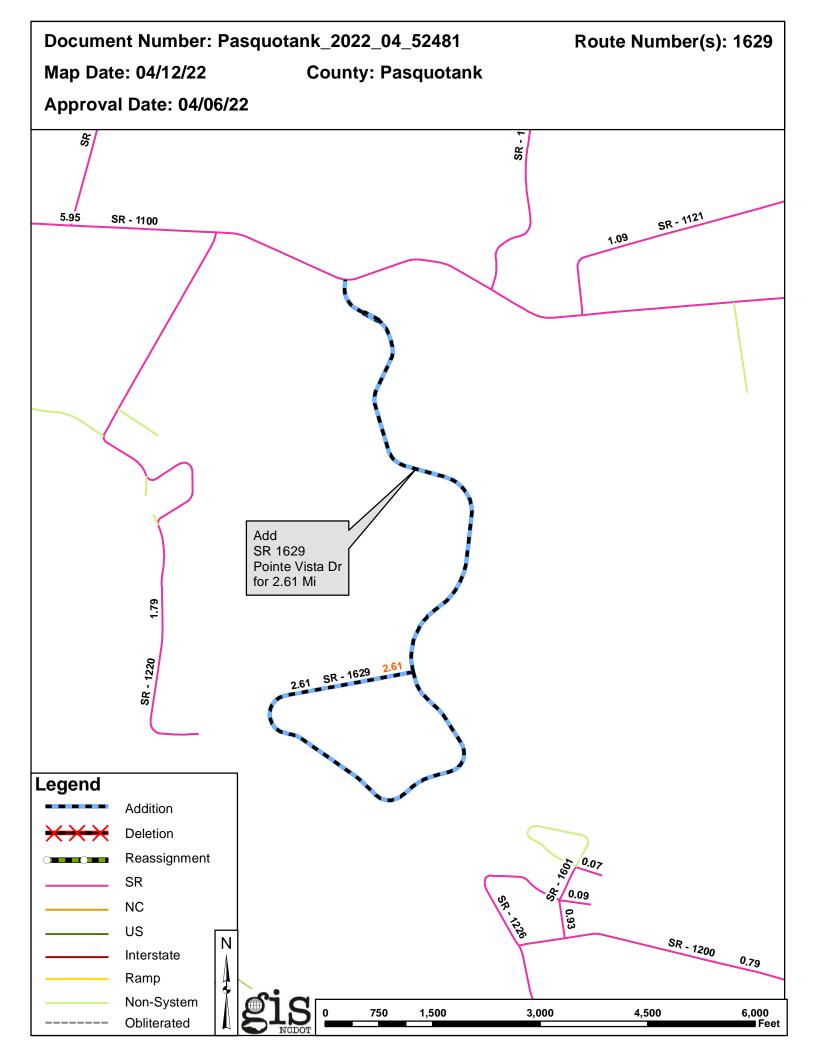

## 2022 Road System Changes

| <b>Petition Name:</b> | Pasquotank_2022_04_52481 |
|-----------------------|--------------------------|
| Date:                 | 04/06/2022               |
| County:               | PASQUOTANK               |

#### Additions

| Route   | Street Name     | Mileage Map |  |
|---------|-----------------|-------------|--|
| SR 1629 | POINTE VISTA DR | 2.61        |  |