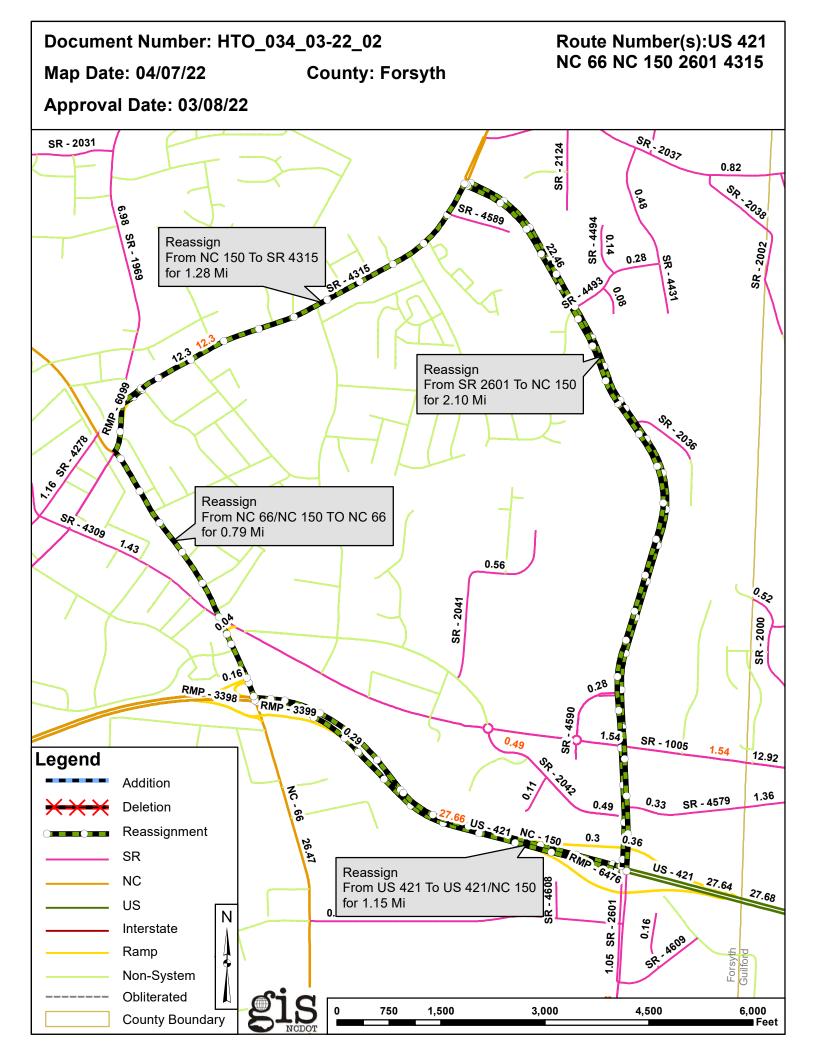

## Reassignments

| <b>Existing Route</b> | New Route     | Street Name | Mileage | Map |
|-----------------------|---------------|-------------|---------|-----|
| US 421                | US 421/NC 150 |             | 1.15    |     |
| NC 66/NC 150          | NC 66         |             | 0.79    |     |
| SR 2601               | NC 150        |             | 2.1     |     |
| NC 150                | SR 4315       |             | 1.28    |     |