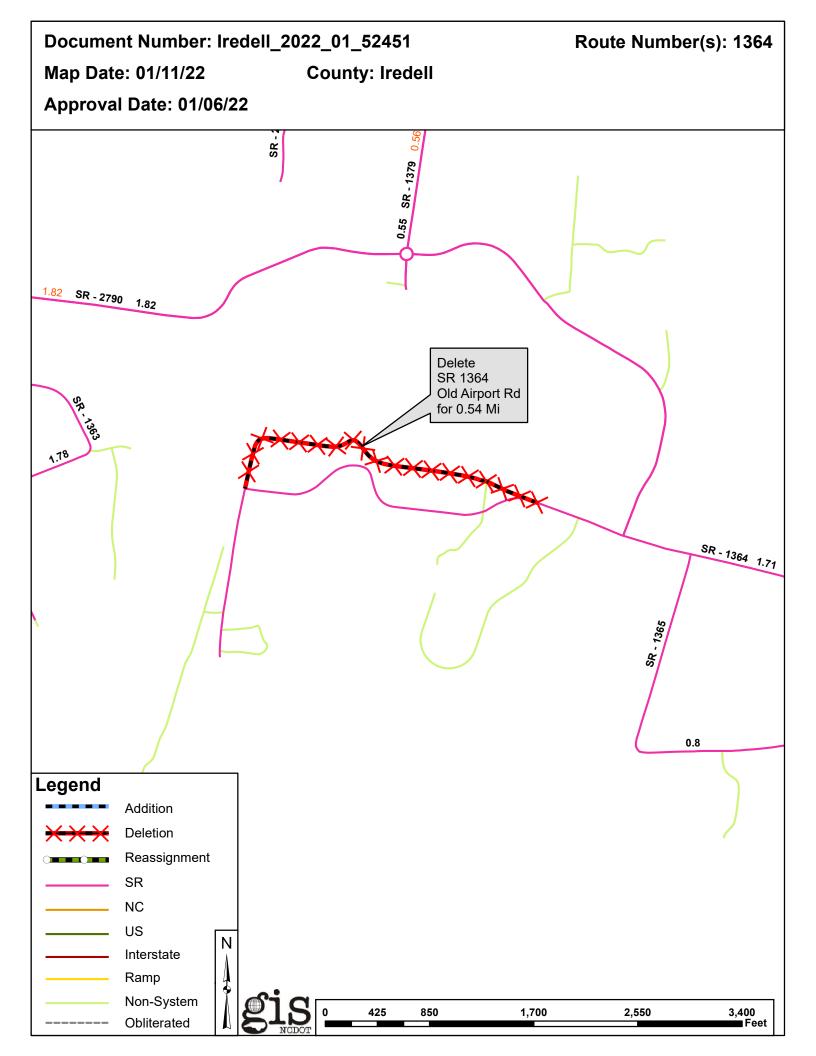

#### Deletions

| Route   | Street Name    | Mileage | Мар |
|---------|----------------|---------|-----|
| SR 1364 | OLD AIRPORT RD | 0.54    |     |