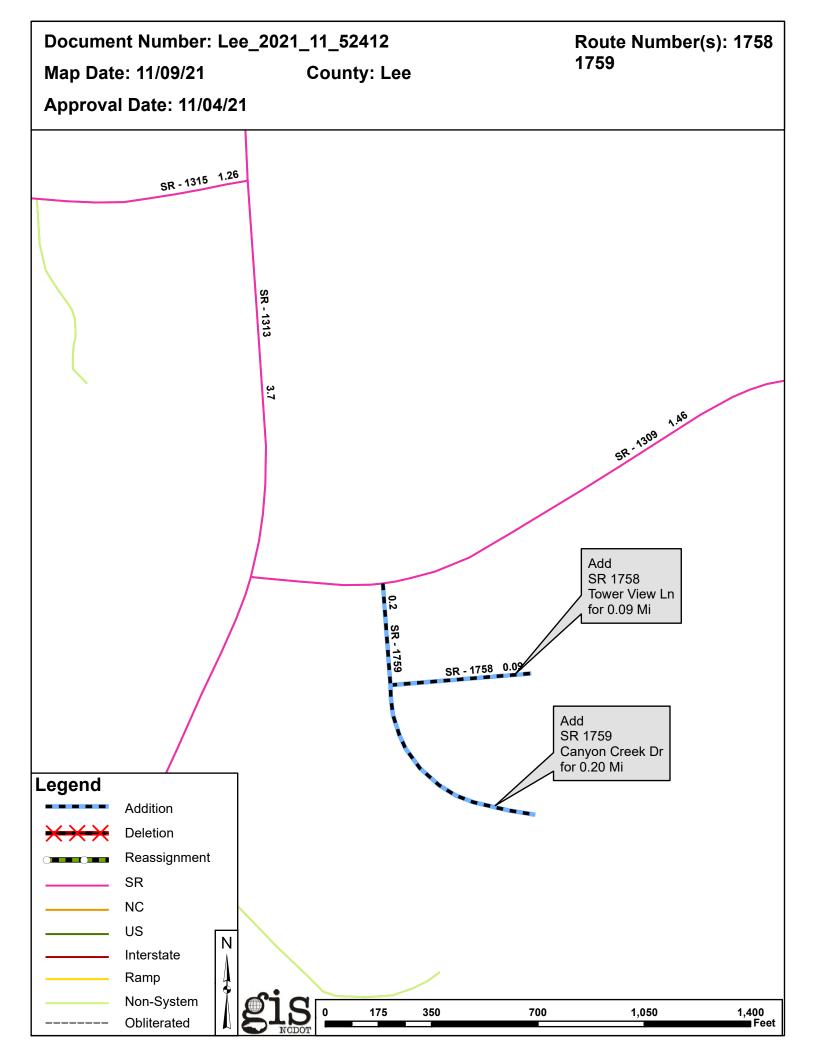

#### Additions

| Route   | Street Name     | Mileage | Map |
|---------|-----------------|---------|-----|
| SR 1759 | CANYON CREEK DR | 0.2     |     |
| SR 1758 | TOWER VIEW LN   | 0.09    |     |