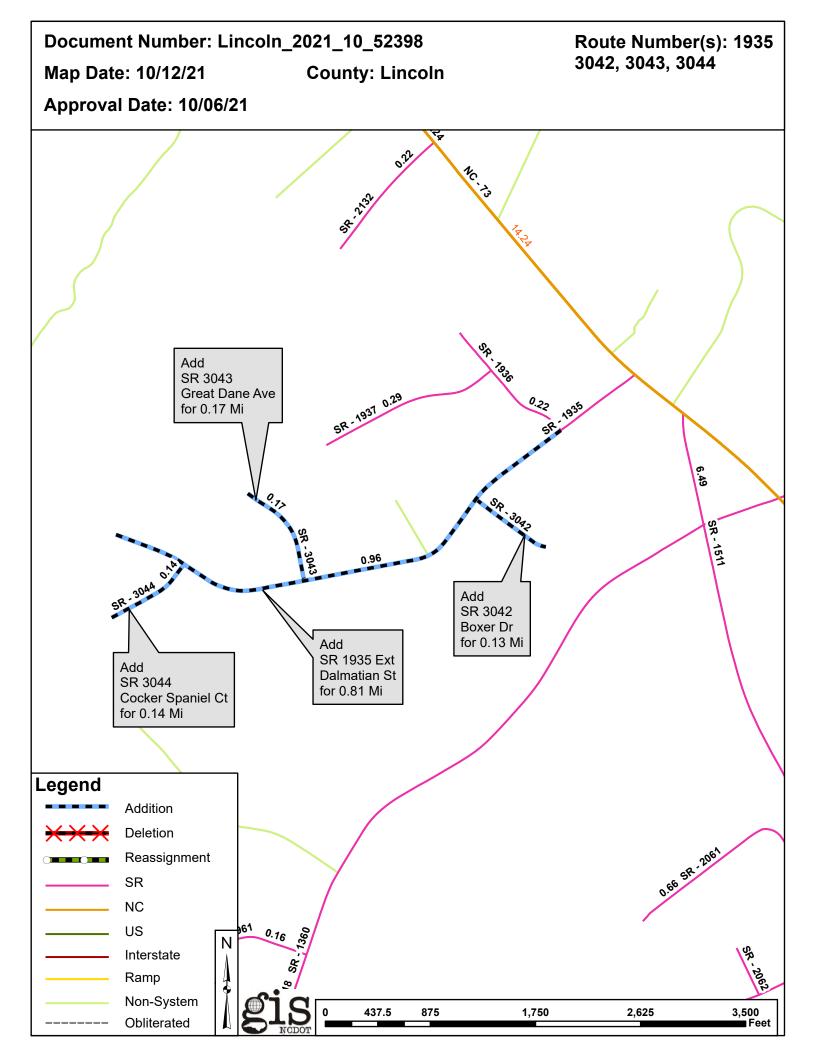

#### Additions

| Route       | Street Name       | Mileage Map | _ |
|-------------|-------------------|-------------|---|
| SR 1935 EXT | DALMATIAN ST      | 0.81        |   |
| SR 3042     | BOXER DR          | 0.13        |   |
| SR 3043     | GREAT DANE AVE    | 0.17        |   |
| SR 3044     | COCKER SPANIEL CT | 0.14        |   |