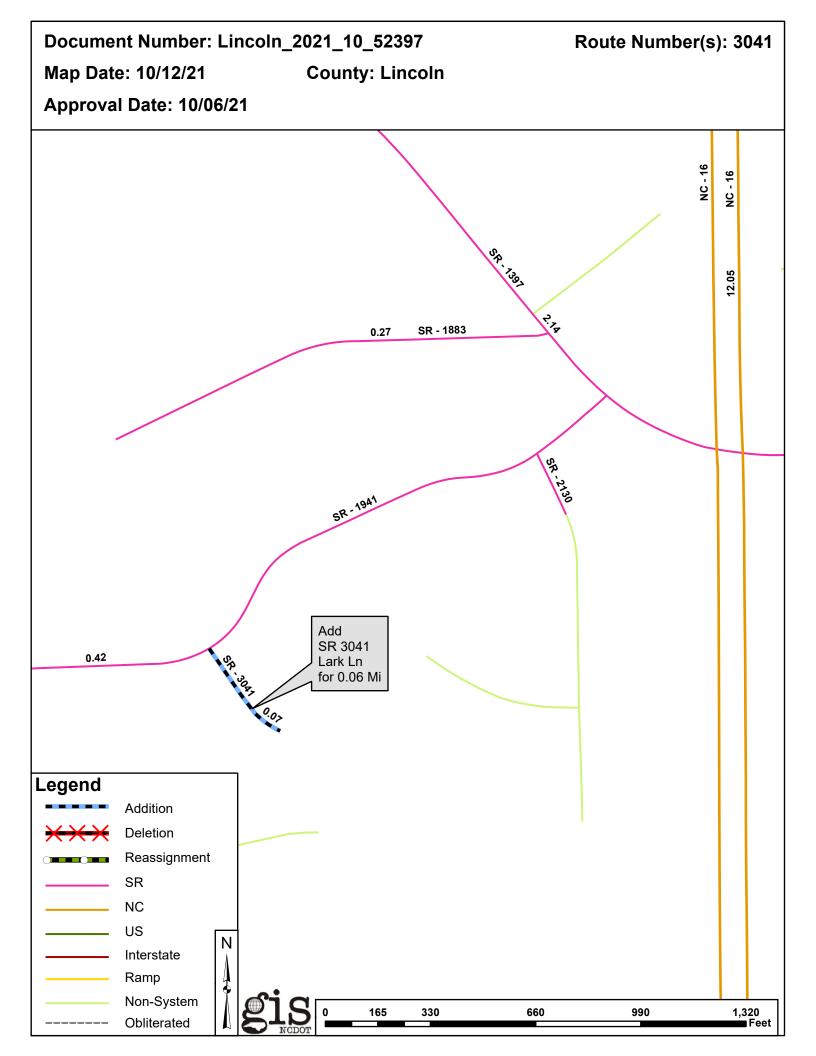

# 2021 Road System Changes

**Petition Name:** Lincoln\_2021\_10\_52397

Date: 10/06/2021 County: LINCOLN

### Additions

| Route   | Street Name | Mileage | Map |
|---------|-------------|---------|-----|
| SR 3041 | LARK LN     | 0.06    |     |