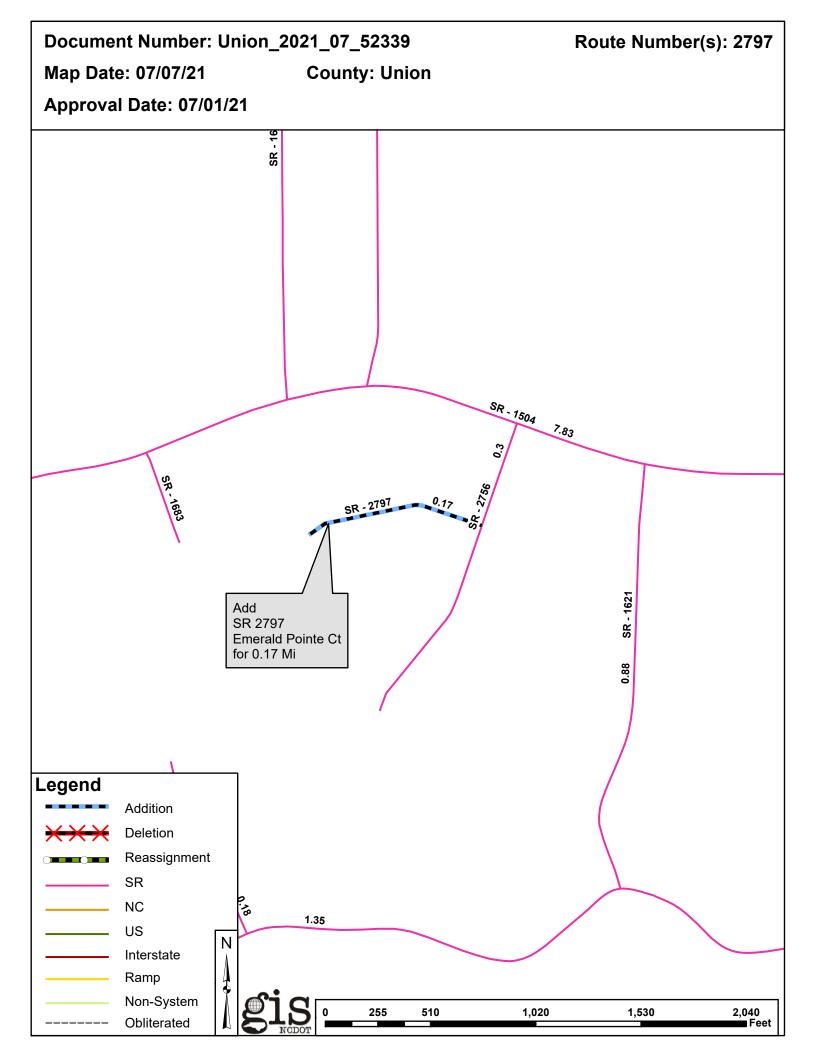

#### Additions

| Route   | Street Name       | Mileage | Map |
|---------|-------------------|---------|-----|
| SR 2797 | EMERALD POINTE CT | 0.17    |     |
|         |                   |         |     |