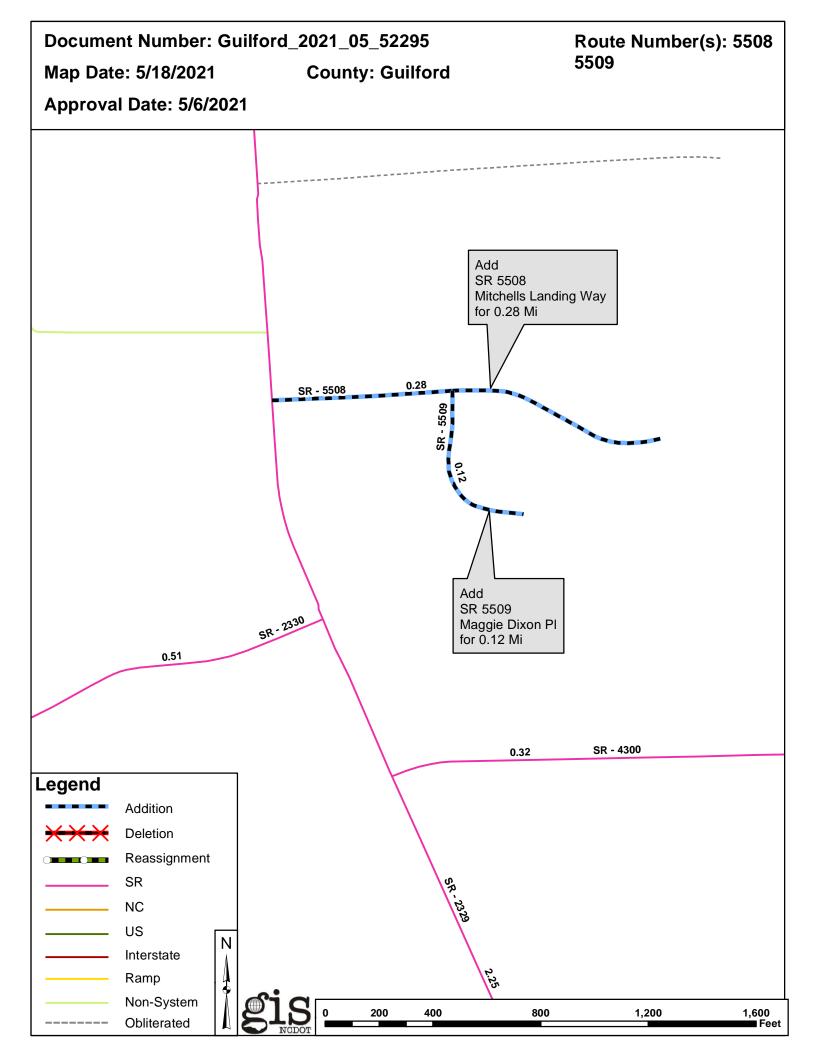

#### Additions

| Route   | Street Name           | Mileage | Map |
|---------|-----------------------|---------|-----|
| SR 5508 | MITCHELLS LANDING WAY | 0.28    |     |
| SR 5509 | MAGGIE DIXON PL       | 0.12    |     |