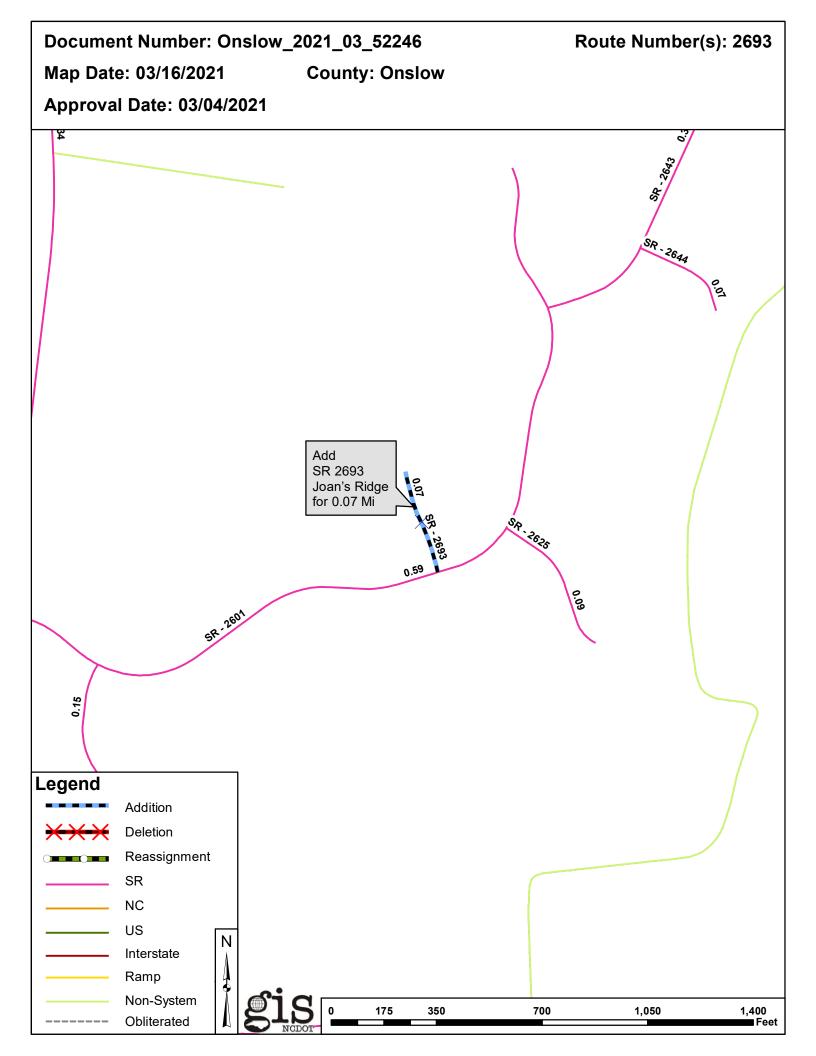

| Document Number      | County | <b>Approval Date</b> |
|----------------------|--------|----------------------|
| Onslow_2021_03_52246 | ONSLOW | 03/04/2021           |

Questions or comments about changes should be referred to the GIS Help Desk at GISHelp@ncdot.gov.

#### Additions

| Route   | Street Name  | Mileage | Map |
|---------|--------------|---------|-----|
| SR 2693 | JOAN'S RIDGE | 0.07    |     |